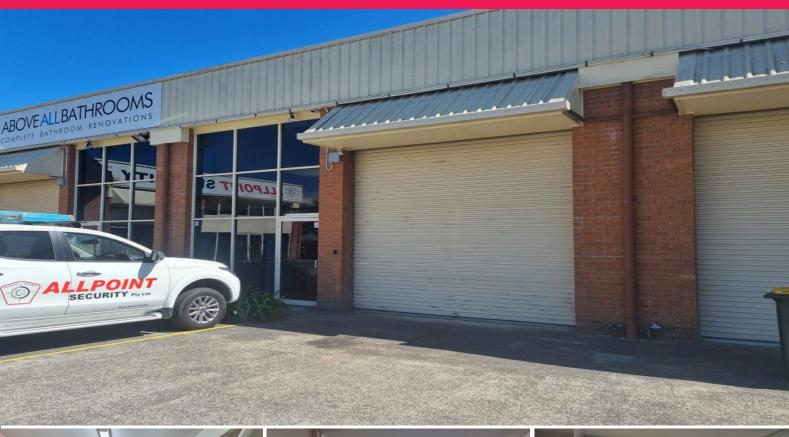

## **Exceptional Property with Versatile Spaces**

Ideal for Office and Warehouse Needs!

Welcome to a remarkable property that seamlessly combines functionality and flexibility. This outstanding offering boasts a total area of approximately 185m2 spread over two well-designed levels, catering to a range of requirements, from office space to storage or workshop areas.

Additionally, there is a separate partitioned meeting room for privacy and focused discussions.

Strategically situated on the corner of Gibbens Road and Merinee Road, this property not only benefits from excellent visibility but also provides ample opportunities for prominent signage. Two dedicated car spaces are conveniently located right in front of the unit, ensuring easy and level a

Industrial

FOR LEASE

\$29,000 Net Per Annum + GST (outgoings included)

185sqm