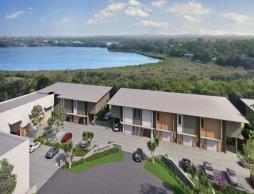

## Noosa Best Warehousing Stage 3 64 Gateway Final Release

Forde Property is pleased to present Unit 1 for sale in this brand new eco-friendly complex that features a distinctive green zone around its perimeter.

The last of 3 Stages will begin 2023.

This warehouse is 155m2 and comes with 2 allocated car spaces.

- Warehouse: 94m2 + 61m2 Mezz
- Full amenities including kitchenette, shower & toilet
- Perfect position to service all of Noosa shire