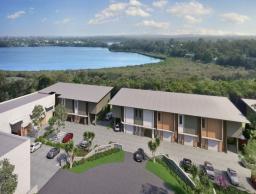

## Noosa Best Warehousing Stage 3 64 Gateway Final Release

Forde Property is pleased to present Unit 2 for sale in this brand new eco-friendly complex that features a distinctive green zone around its perimeter.

The last of 3 Stages will begin soon with completion set for late 2023.

This warehouse is 155m2 and comes with 2 allocated car spaces.

- Warehouse 120m2 + 35m2 Mezz
- Full amenities including kitchenette, shower & toilet
- Perfect position to service all of Noosa shire