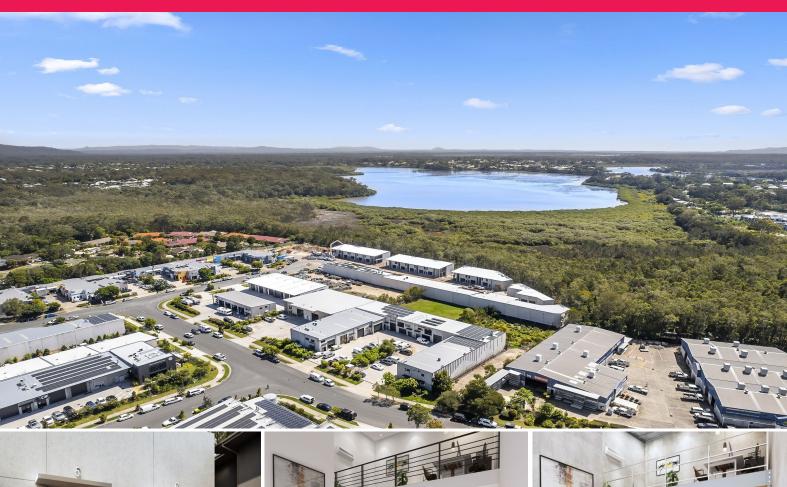

## **Forde**Property

3/64 Gateway Drive, Noosaville QLD 4566

## Noosa Best Warehousing Stage 3 64 Gateway Final Release

Forde Property is pleased to present Unit 3 for sale in this brand new eco-friendly complex that features a distinctive green zone around its perimeter.

The last of 3 Stages will begin soon with completion set for late 2023.

This warehouse is 60m2 and comes with 2 allocated car spaces.

- Warehouse: 60m2
- Full amenities including kitchenette, shower & toilet
- Perfect position to service all of Noosa shire
- High bay roller door