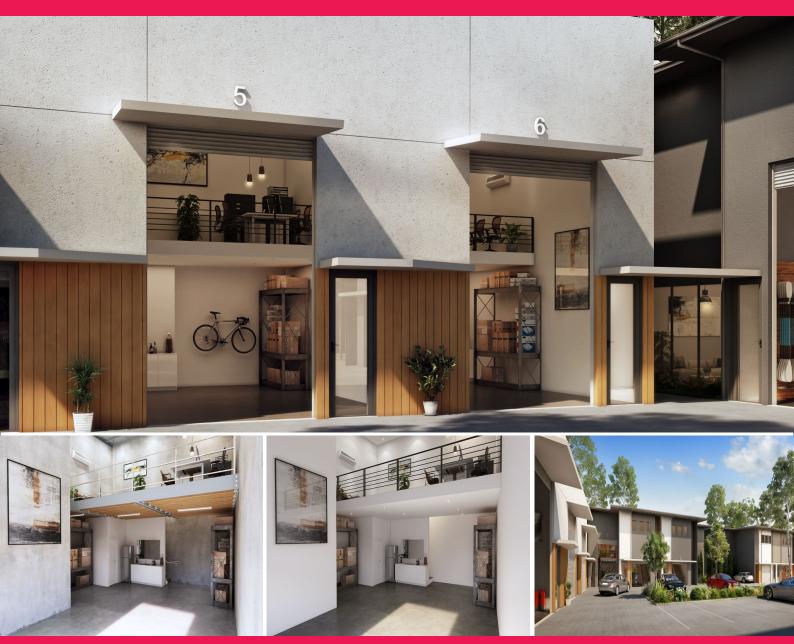

## **Forde**Property

4/64 Gateway Drive, Noosaville QLD 4566

## Noosa Best Warehousing Stage 3 64 Gateway Final Release

Forde Property is pleased to present Unit 4 for sale in this brand new eco-friendly complex that features a distinctive green zone around its perimeter.

The last of 3 Stages will begin soon with completion set for late 2023.

This warehouse is 60m2 and comes with 2 allocated car spaces.

- Warehouse: 60m2
- Full amenities including kitchenette, shower & toilet
- Perfect position to service all of Noosa shire
- High Bay roller door

For further details or to lodge your expression of interest please contact Donna Ingram of Forde Property today.

\*rendered images are ar

Industrial FOR SALE

60sqm

0413 547 914

donna@fordeproperty.com.au