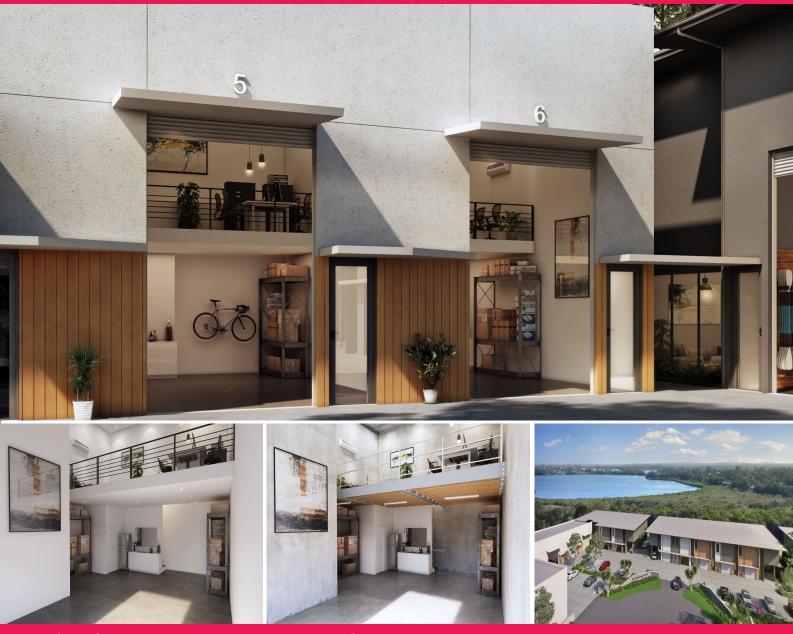

## Noosa Best Warehousing Stage 3 64 Gateway Final Release

Forde Property is pleased to present Unit 6 for sale in this brand new eco-friendly complex that features a distinctive green zone around its perimeter.

The last of 3 Stages will begin soon with completion set for early 2024.

This warehouse is 90m2 and comes with 2 allocated car spaces.

- Warehouse: 60m2 Mezzanine: 30m2
- Full amenities including kitchenette, shower & toilet
- Perfect position to service all of Noosa shire
- High Bay roller door

For further details or to lodge your expression of interest please contact Donna Ingram of Forde Property today.

\*rendered images are ar

Industrial FOR SALE

90sqm

**Donna Ingram** 0413 547 914 donna@fordeproperty.com.au