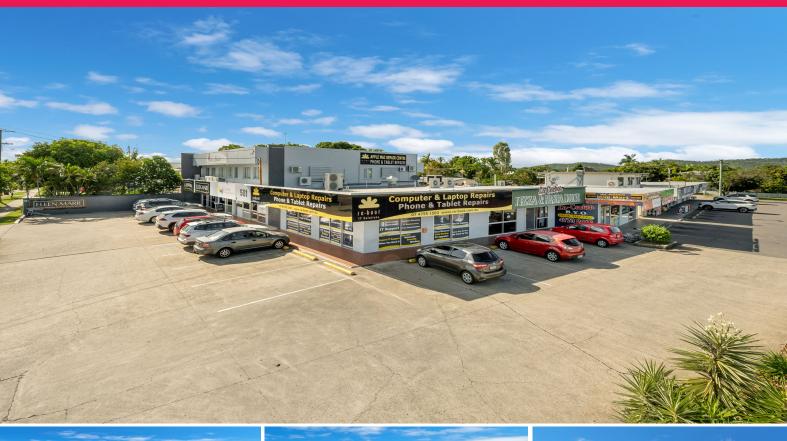

## **Multi Tenanted Investment Property**

Lots 2 & 3, 579-581 Ross River Road also known as Forest Avenue Shopping Centre is ideally located on one of Townsville's busiest roads surrounded by a large residential catchment area.

Forest Avenue Shopping Centre comprises of tenanted retail and professional offices configured as 11 separate tenancies totaling 802 square metres of net lettable area. The complex currently only has one vacancy located on the ground floor.

The property currently returns a net income of approximately \$150,427 per annum + GST.

This modern complex features three street frontage with ample on-site parking and excellent exposure to passing  ${\bf t}$ 