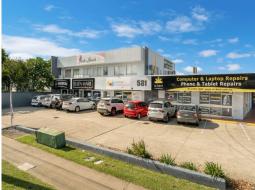

## **Multi Tenanted Investment Property**

Lots 2 & 3, 579-581 Ross River Road also known as Forest Avenue Shopping Centre is ideally located on one of Townsville's busiest roads surrounded by a large residential catchment area.

Forest Avenue Shopping Centre comprises of tenanted retail and professional offices configured as 11 separate tenancies totaling 802 square metres of net lettable area. The complex currently only has one vacancy located on the ground floor.