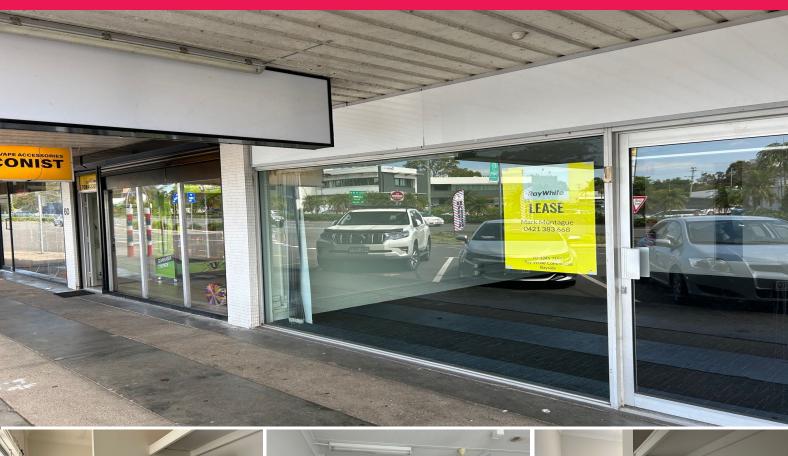

I/60 Old Cleveland Road, Capalaba QLD 4157

## 88sqm Retail/Office Space - Excellent Main Road Exposure and Easy Access

Ray White Commercial Bayside is pleased to present to the market For Lease, Shop I/60 Old Cleveland Road, Capalaba.

Easy access off busy Old Cleveland Road, front and rear client parking options and excellent exposure make this tenancy ideal for businesses seeking a functional retail/office space surrounded by services and amenities.

## Features include:

- 88sqm\* street-facing ground floor commercial space
- Large front reception/retail space
- 3 existing offices wi

Retail FOR LEASE \$2,900^ Gross PCM + GST 88sqm

## **Mark Montague**

0421383668 mark.montague@raywhite.com