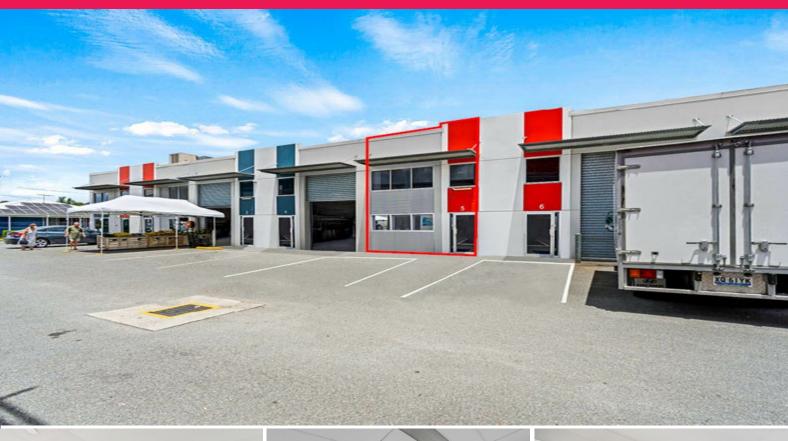

## LJ Hooker Commercial

5/1029 Manly Road, Tingalpa QLD 4173

## 137sqm Quality Showroom/Office with Onsite Parking.

- \* Rarely available two-level showroom/office with Main Road pylon signage.
- \* Quality complex with notable national tenants.
- \* Prime location, close proximity to Brisbane City & Airport.
- \* Abundance of car parking onsite and exclusive parking at front door.
- \* Ground floor reception, showroom, and boardroom.
- \* Level 1 includes two large open plans rooms.
- \* Fully air conditioned

Offices

FOR LEASE

137sqm