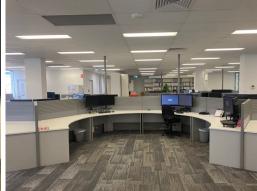

## **CORPORATE OFFICE / ENTIRE FLOOR 582 SQM**

- ? Office with fit-out in place
- ? Fully secure building with swipe card access after hours
- ? Monitored security system
- ? Ducted air-conditioning throughout
- ? Ample on site parking
- ? 23 car parks assigned (10 undercover)
- ? Lift access to all floors
- ? Walking distance to cafes
- ? Just minutes from M1/Gateway and major arterial roads