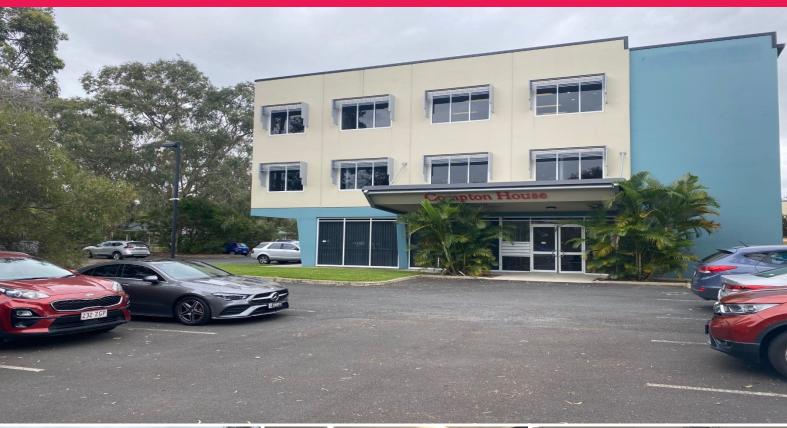

## **CORPORATE OFFICE / ENTIRE FLOOR 582 SQM**

- ? Office with fit-out in place
- ? Fully secure building with swipe card access after hours
- ? Monitored security system
- ? Ducted air-conditioning throughout
- ? Ample on site parking
- ? 23 car parks assigned (10 undercover)
- ? Lift access to all floors
- ? Walking distance to cafes
- ? Just minutes from M1/Gateway and major arterial roads

Underwood is located 18 kilometres South East of the Brisbane CBD. It is bounded by Millers Road, Underwood Road, the South-East Freeway, Logan Road and roughly Compton Road. It includes Logan Road, Kingston Road, Compton Road and surrounding area encompass the Underwood business centre, whic