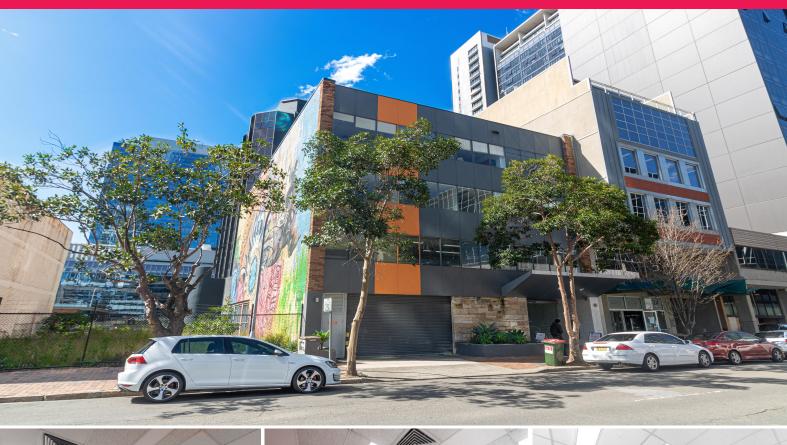

## Raine&Horne. Commercial

302/22 Hunter Street, Parramatta NSW 2150

## **Top Floor Fitted Out Office Space**

Located in the heart of Parramatta CBD, within a 150m walk to Parramatta Westfield Shopping Centre, 300m walk to Parramatta Railway Station, Bus Interchange, CIVIC Square and EAT Street cafes and restaurants.

Positioned in Hunter Street this building location provides for great accessibility to main, arterial roads, public transport options, Parramatta's legal, retail and entertainment precincts.

This top floor location, facing bustling Hunter St features a kitchenette, breakout room, reception area and multiple offices.