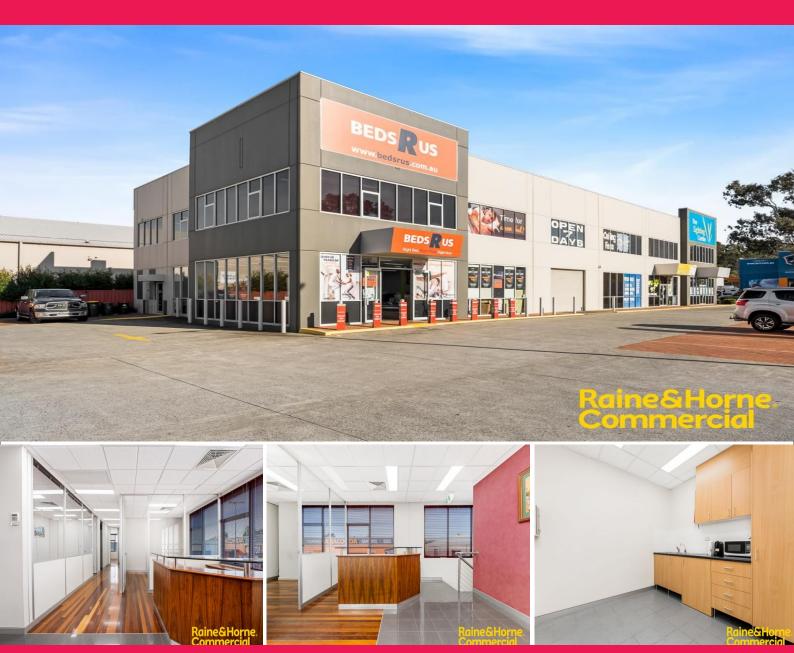

# Unit 1c/22b Blaxland Road, Campbelltown NSW 2560

## 140m?\* Level 1 Commercial Space - A RARE FIND!

This property is perfectly located on Blaxland Road, the main Bulky Goods Retail precinct of the Macarthur Region within the Anaconda Sports & Outdoor complex. Easy access is provided to both the M5 & M7 Motorways via Campbelltown Road and all greater Sydney road networks. Also within easy walking distance to Campbelltown railway station.

- ? Well-presented office accommodation totalling 140m?\*
- ? Substantial fit out in place ready to walk in and operate
- ? Fit out includes separate offices and & meeting room
- ? Ample amenities including kitchenette
- ? Suited to a range of occupiers Labour hire, IT, Security etc.
- ? Available to occupy now