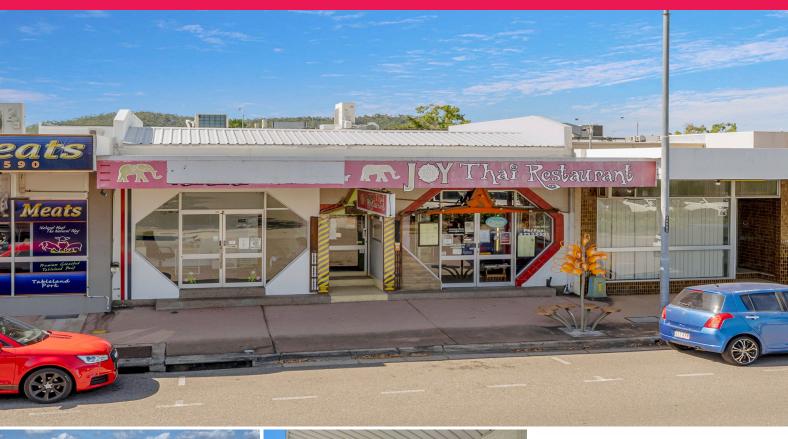

1/9 Tavern Street, Kirwan QLD 4817

## Former Thai Restaurant next to Dan Murphy's - fully refurbished & 3 months rent

This partially fit out restaurant tenancy has been operated as a Thai Restaurant for the past 20 years.

The property is located just off Thuringowa Drive and facing directly towards the Dan Murphy's car park and Kirwan Tavern.

Features include:

- ? Tenancy area of 220 sqm
- ? Air conditioned
- ? Extra large tiled kit

Retail

FOR LEASE

\$22,000 p.a. + GST & outgoings

220sqm

Ray White, Commercial

Townsville