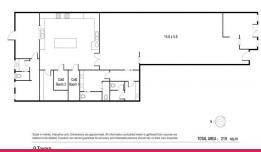

Features include:

- ? Tenancy area of 220 sqm
- ? Air conditioned
- ? Extra large tiled kit

Retail

FOR LEASE

\$22,000 p.a. + GST & outgoings

220sqm

Ray White, Commercial

Townsville