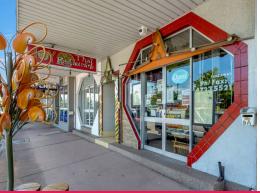

## Former Thai Restaurant next to Dan Murphy's - fully refurbished & 3 months rent

This partially fit out restaurant tenancy has been operated as a Thai Restaurant for the past 20 years.

The property is located just off Thuringowa Drive and facing directly towards the Dan Murphy's car park and Kirwan Tavern.

Features include:

- ? Tenancy area of 220 sqm
- ? Air conditioned
- ? Extra large tiled kit

Retail

FOR LEASE

\$22,000 p.a. + GST & outgoings

220sqm

Ray White, Commercial

Townsville