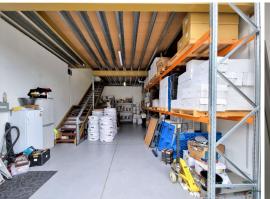

### **NEAR NEW MORNINGSIDE COMMERCIAL UNIT**

112sqm\* office/ warehouse

- 62sqm\* warehouse/ ground floor space (6m\* wide x 10.3m\* deep)
- 50sqm\* mezzanine office
- Pallet racking in warehouse can be purchased from exiting tenant if required
- Self-contained amenities including a toilet, shower & kitchenette plus a shared disabled compliant toilet on site
- Generous internal clearance & excellent natural light
- Dual entry with either glazing or container height electric roller door
- 2 dedicated car parking spaces
- Available February 2023
- 6.5km\* east of Brisbane's CBD
- 3km\* to Oxford Street