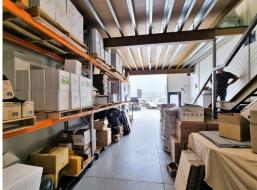

### **NEAR NEW MORNINGSIDE COMMERCIAL UNIT**

112sqm\* office/ warehouse

- 62sqm\* warehouse/ ground floor space (6m\* wide x 10.3m\* deep)
- 50sqm\* mezzanine office
- Pallet racking in warehouse can be purchased from exiting tenant if required
- Self-contained amenities including a toilet, shower & kitchenette plus a shared disabled compliant toilet on site
- Generous internal clearance & excellent natural light
- Dual entry with either glazing or container height electric roller door
- 2 dedicated car parking spaces
- Available February 2023
- 6.5km\* east of Brisbane's CBD
- 3km\* to Oxford Street