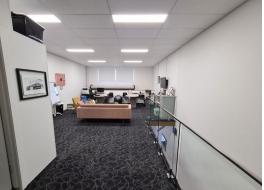

### **NEAR NEW MORNINGSIDE COMMERCIAL UNIT**

112sqm\* office/ warehouse

- 62sqm\* warehouse/ ground floor space (6m\* wide x 10.3m\* deep)
- 50sqm\* mezzanine office
- Pallet racking in warehouse can be purchased from exiting tenant if required
- Self-contained amenities including a toilet, shower & kitchenette plus a shared disabled compliant toilet on site
- Generous internal clearance & excellent natural light
- Dual entry with either glazing or container height electric roller door
- 2 dedicated car parking spaces
- Available February 2023
- 6.5km\* east of Brisbane's CBD
- 3km\* to Oxford Street