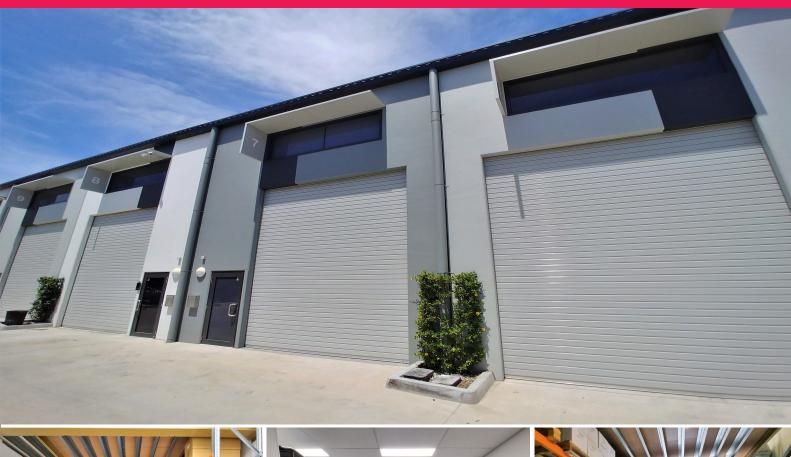

### **NEAR NEW MORNINGSIDE COMMERCIAL UNIT**

112sqm\* office/ warehouse

- 62sqm\* warehouse/ ground floor space (6m\* wide x 10.3m\* deep)
- 50sqm\* mezzanine office
- Pallet racking in warehouse can be purchased from exiting tenant if required
- Self-contained amenities including a toilet, shower & kitchenette plus a shared disabled compliant toilet on site
- Generous internal clearance & excellent natural light
- Dual entry with either glazing or container height electric roller door
- 2 dedicated car parking spaces
- Available February 2023
- 6.5km\* east of Brisbane's CBD
- 3km\* to Oxford Street

Industrial

FOR LEASE

112sqm