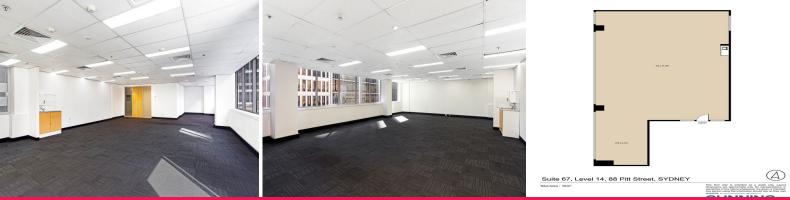

## Refurbished office with parking in Sydney CBD

- Area 94sqm approximately
- Recently refurbished with new carpet and freshly painted
- Level 14 with exceptional natural light and area views
- Multiple car parking options nearby
- Ducted air conditioning system
- Premier building with two lifts
- Availability for 1 car space within the building (additional cost)
- Close proximity to Martin Place, Wynyard Station and Circular Quay

Lease term, 1 year minimum preferred (flexible).

\*\*\*Incentives offered with rent free\*\*\*

Located in the heart of

Offices FOR LEASE Reasonable rent 94sqm