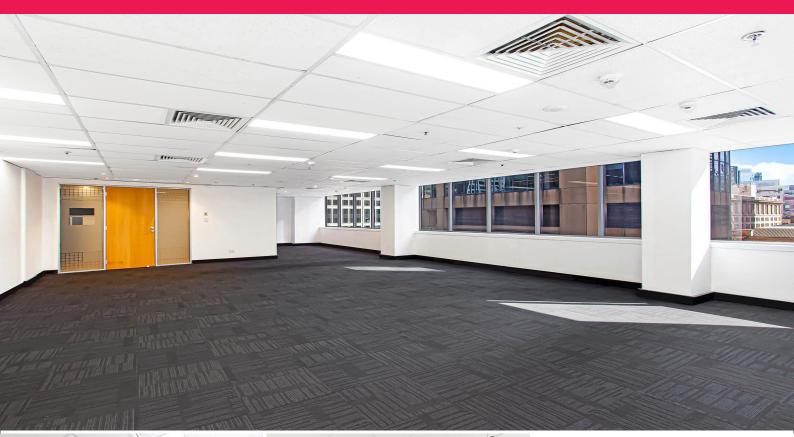

## Refurbished office with parking in Sydney CBD

- Area 94sqm approximately
- Recently refurbished with new carpet and freshly painted
- Level 14 with exceptional natural light and area views
- Multiple car parking options nearby
- Ducted air conditioning system
- Premier building with two lifts
- Availability for 1 car space within the building (additional cost)
- Close proximity to Martin Place, Wynyard Station and Circular Quay

Lease term, 1 year minimum preferred (flexible).

\*\*\*Incentives offered with rent free\*\*\*

Located in the heart of

Offices FOR LEASE Reasonable rent 94sqm