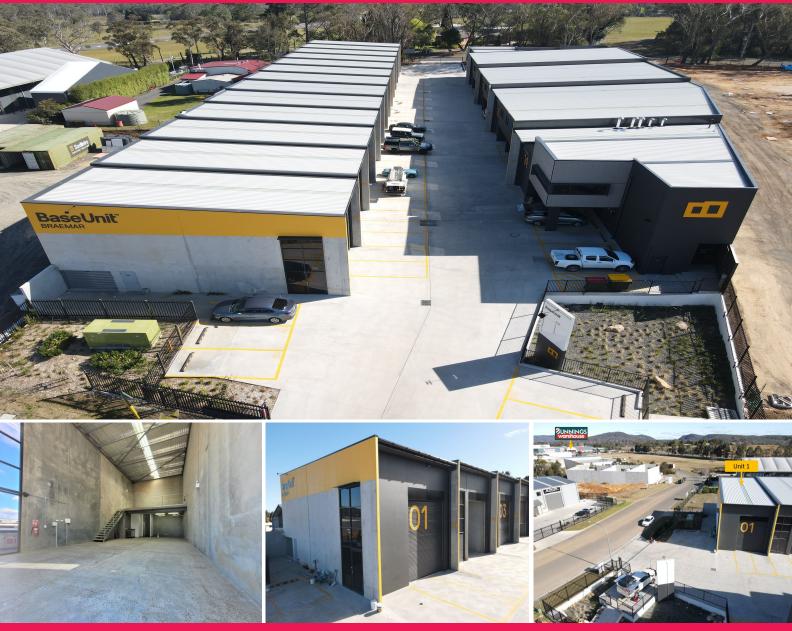

# Generous Lease Incentive on Offer\*\* | Brand New Front Unit Available Now

- ? Front Street Facing Unit 155m?\* total area
- ? 7.0 metres plus internal clearance
- ? Container height roller shutter door access
- ? Concrete mezzanine level totalling 41m?\*
- ? Ground level amenities and kitchenette
- ? Two (2) allocated car spaces
- ? Excellent truck and vehicle access
- ? Rent includes all outgoings

For more information in regards to the outstanding industrial space, please contact Daniel Krobot on 0411 215 339

Industrial

FOR LEASE

155sqm