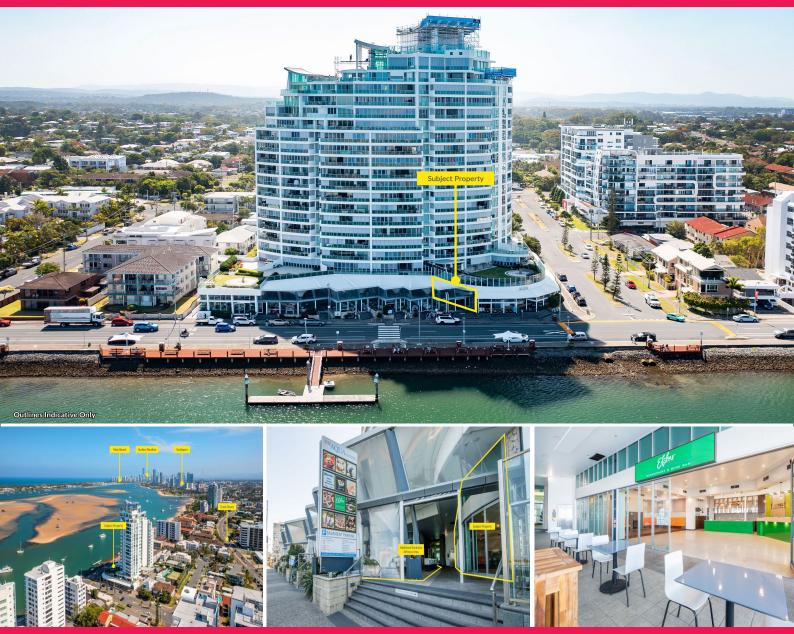

## Mortgagee in Possession | Fully Fitted Restaurant/ Bar

On behalf of the Mortgagee in Possession, Scott Wells & Clare Brettell from Ray White Surfers Paradise has the exclusive privilege to present the exciting opportunity to acquire Lots 8 & 9/300 Marine Parade, Southport QLD ('The Property').

This property presents the following attributes:

- ? 253m2\* (combined) internal area
- ? 71m2\* (combined) alfresco seating area
- ? Amazing Broadwater views
- ? Surrounded by numerous lifestyle and dining tenants
- ? Commercial kitchen
- ? Walk in cold room and freezer
- ? Large fitted bar area
- ? Bi-folding doors comb

Retail FOR SALE

253sqm

Scott Wells 0412766163 s.wells@rwsp.net Clare Brettell 0412592837 c.brettell@rwsp.net