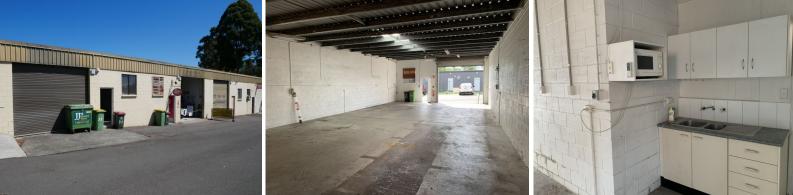

## **A SENSATIONAL STARTER!!**

A great offering, this 160 m2 (approx.) factory bay in a flexible IN1 Industrial zoning with 3 phase power is great value!

This unit will suit a plethora of users with its traditional rectangle shape, larger roller door, natural light, NBN, amenities and bonus shower.

Located within minutes of the Sydney to Newcastle M1 Motorway, with two access points and geographically positioned at the centre of the Central Coast.

BE QUICK, AT THIS PRICE IT WILL NOT LAST LONG! BLINK AND IT'S GONE!!