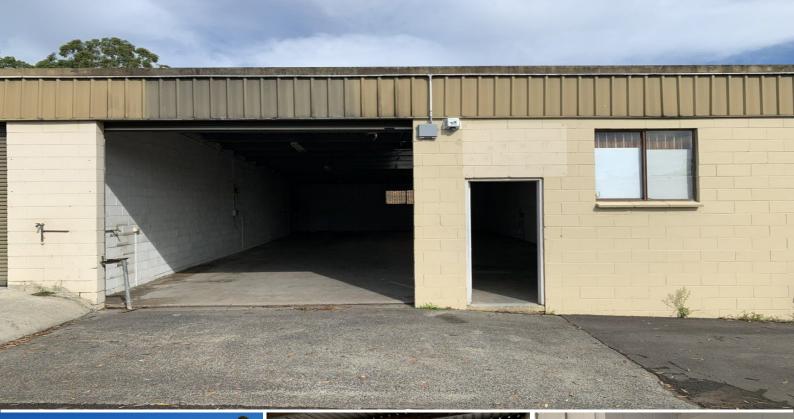

## **A SENSATIONAL STARTER!!**

A great offering, this 160 m2 (approx.) factory bay in a flexible IN1 Industrial zoning with 3 phase power is great value!

This unit will suit a plethora of users with its traditional rectangle shape, larger roller door, natural light, NBN, amenities and bonus shower.

Located within minutes of the Sydney to Newcastle M1 Motorway, with two access points and geographically positioned at the centre of the Central Coast.

BE QUICK, AT THIS PRICE IT WILL NOT LAST LONG! BLINK AND IT'S GONE!!