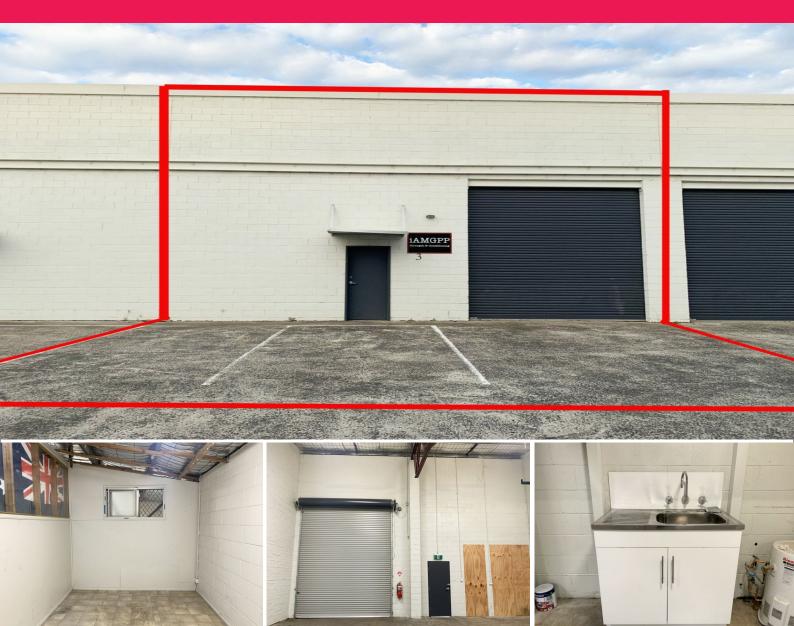

## THE BEST! A BUSINESS ADDRESS ON A BUDGET!!

Look at the location - perfectly positioned mid way between Sydney and Newcastle, close to Westfield Tuggerah and Tuggerah Railway Station and at a FRACTION OF THE PRICE of newer units.

This superb factory having been originally crafted lovingly and now restored with care and attention to detail, brings to the market a unique full concrete and block construction that ensures security and a sturdy workplace or warehouse.

Great parking, terrific access with high and wide roller doors, plus extras.

CALL NOW & INSPECT!!

ALL THE OUTGOINGS ARE I

Industrial FOR LEASE

130sqm

Τу Blanch L.R.E.Rob Bose 0421 645 961 Phanch@linagker.com.au