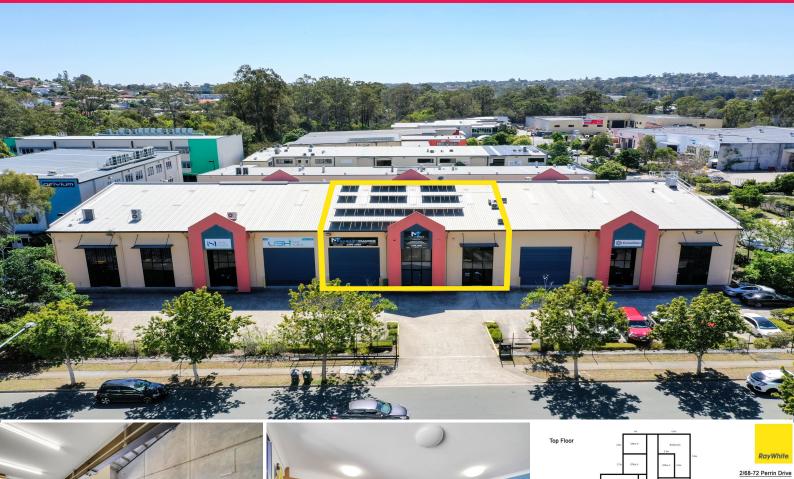

## **MODERN WAREHOUSE WITH CORPORATE OFFICES**

- ? Warehouse/ Workshop 218m2\*
- ? Office space 130m2\*
- ? Mezzanine storage 65m2\*
- ? 3 Phase power (2 points in factory)
- ? Male & Female amenities and 1 shower
- ? Glazed door front
- ? Large roller door access
- ? 3 CCTV cameras
- ? NBN Modem set up ready for account.
- ? 5 Separate offices all with built in desks (Managers office with window)
- ? Large open office with built in desks for 4 work stations
- ? Air Conditioning to all of mezzanine
- ? Storage room
- ? 5 Allocated car space

Industrial FOR LEASE Ground Floor

Agent: Aldo Bevacqua

Total = 376m

413sqm