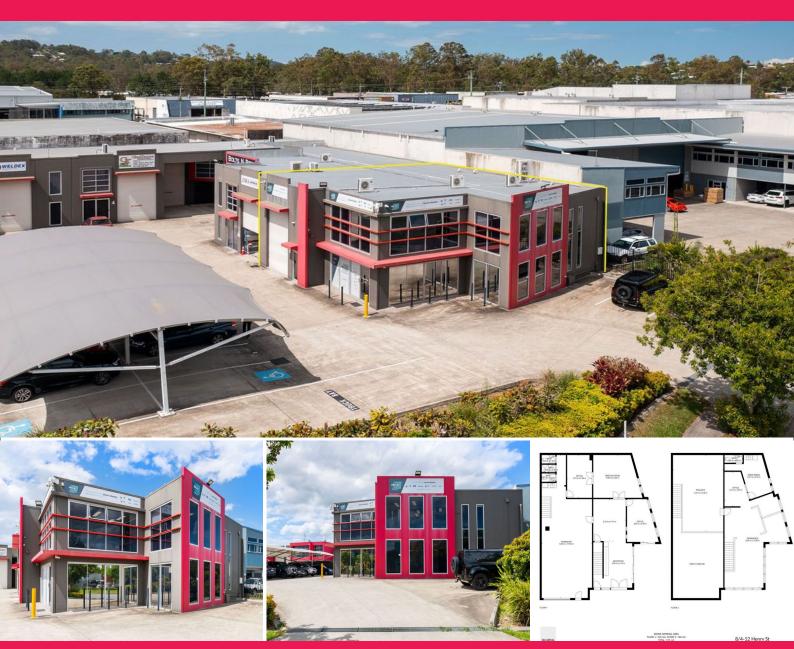

## Ray White.

8/4-12 Henry Street, Loganholme QLD 4129

# Owners relocating to Gold Coast - 373m?\* GFA - Highly Desired Vacant Possession

On behalf of the vendor, Peter Laoudikos and Josh Cameron from Ray White Commercial, have exclusive privilege to present this exciting opportunity to acquire Unit 8, 4-12 Henry St, Loganholme.

Situated close to the M1 Pacific Motorway, in a prime growth corridor between Brisbane and the Gold Coast this excellent warehouse/office will provide you the opportunity to move straight in or add a great commercial property asset to your portfolio for future investment growth.

This property presents the following attributes:

? 114.42m?\* clear-span

Industrial FOR SALE

373sqm