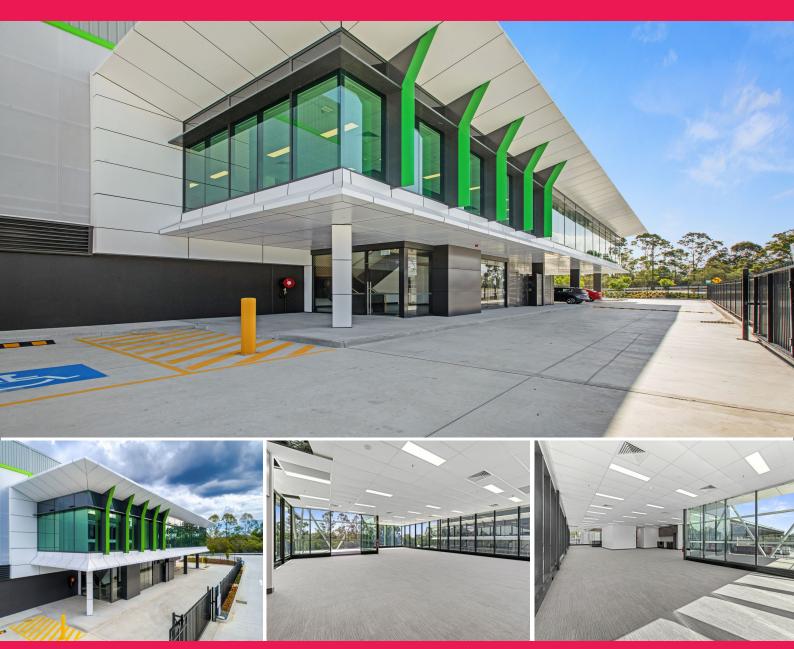

## Modern Office Space with Easy Motorway Access and 30 Exclusive Car Spaces

Ray White Commercial Bayside is pleased to present private office space, Unit 2/11 Interchange Place, Rochedale for lease.

This modern office space is located in the Rochedale Motorway Estate and offers easy access to the Gateway Motorway.

Floor-to-ceiling glass runs the length of the office allowing for maximum natural light, and the open layout provides ultimate design flexibility.

## Features include:

- 376sqm\* first-floor office
- 48sqm\* ground floor I

Offices

FOR LEASE

\$10,900 Nett PCM + Outgoings + GST

424sqm