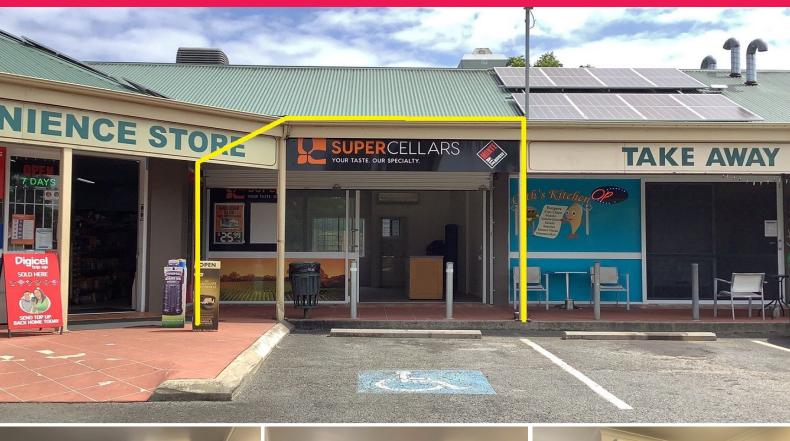

## **RETAIL / OFFICE IN LOCAL RETAIL CENTRE**

- ? Total area 52sqm
- ? Air-conditioned open plan layout
- ? Full glass shop frontage
- ? Kitchenette
- ? Amenities
- ? Ample on site parking
- ? Signage on shop front and pylon sign
- ? Situated on busy Queens Road, Kingston
- ? Immediate access to major arterial roads to the North, South & West

Retail

FOR LEASE

52sqm