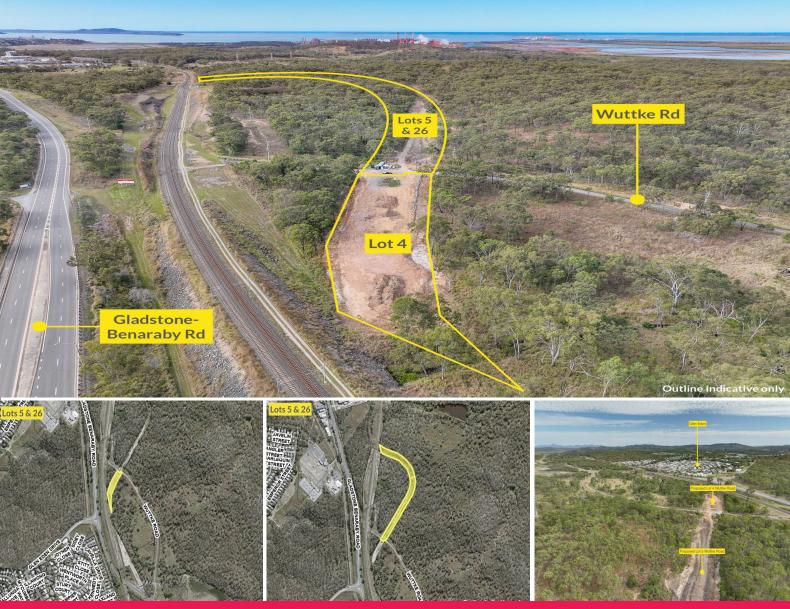

Lots 4 & 5-26 Wuttke Rd, South Trees QLD 4680

## PRICE REDUCED - TWO VACANT LAND PARCELS

Undoubtably the lowest cost entry into the Gladstone land market these two  $(2\ )$  separate parcels (over 3 titles) are available for immediate purchase.

With a history as a former rail line corridor, the land is zoned 'Special Purpose'. The allotments are ideal for a proposed industrial user for lay down area, storage, warehousing or similar (STCA^).

The parcels are located at the end of Wuttke Road, South Trees.

## Parcel 1:

- Lot 4 on SP338493
- 5,476m2\*

Development FOR SALE

27742sqm

Ray White.