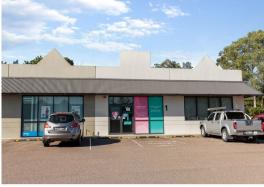

Unit 1 has approximately 230m2 of floor area. This space is currently configured into numerous consultation rooms (see floor plan attached). The premise would ideally suit a medical practitioner or office professional.

- ? Ducted air-conditioning
- ? Prime Location
- ? Surrounded by numerou

Healthcare FOR LEASE

230sqm