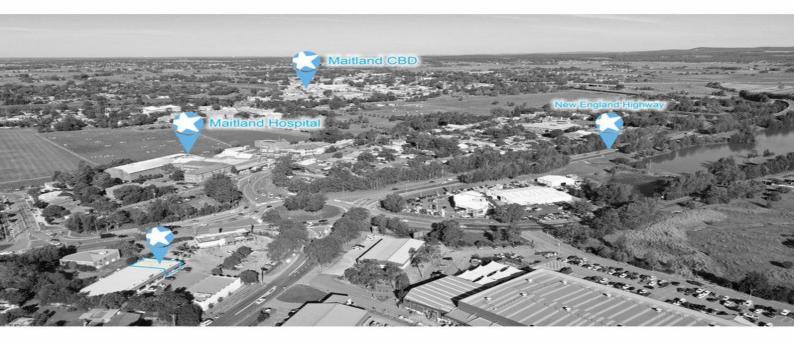

## **Includes Medical Fit-out**

Situated just off the New England highway unit 1 provides an ideal location for any business wishing to be in close proximity with Maitland and Rutherford's CBD, as well as the added convenience of hassle free transport.