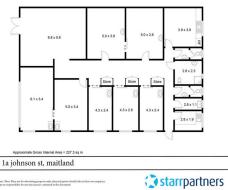

Unit 1 has approximately 230m2 of floor area. This space is currently configured into numerous consultation rooms (see floor plan attached). The premise would ideally suit a medical practitioner or office professional.