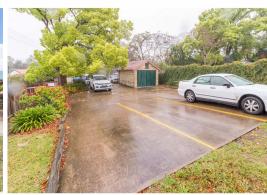

## Commercial premises + parking

The properties location on High Street provides great exposure and is located at the gateway to the Maitland CBD.

The premises consists of 4 large consultation/office spaces, kitchen, bathroom, laundry and two toilets. The property has six on-site car spaces at the rear of the building, with disable access leading from the rear carpark to the front entrance..