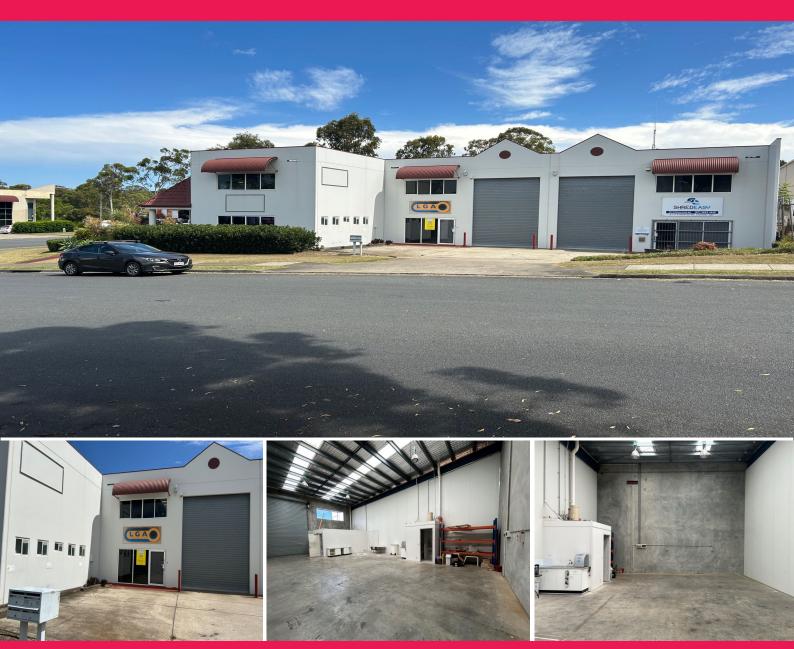

## 3/2-4 Steel Street, Capalaba QLD 4157

## Spacious 150sqm\* Warehouse/Workstore

Ray White Commercial Bayside is pleased to present to the market For Lease, Unit 3/2-4 Steel Street, Capalaba.

Located on the corner of Neumann Road and Steel Street, this 150sqm\* open-plan warehouse & office provides plenty of storage space, and easy driveway access for large vehicles to load/offload goods, equipment, or supplies.

With limited industrial/warehouse stock available, don't miss this opportunity to secure a quality location in the highly sought-after Capalaba trade precinct.

Features include:

- 130sqm\* warehouse and