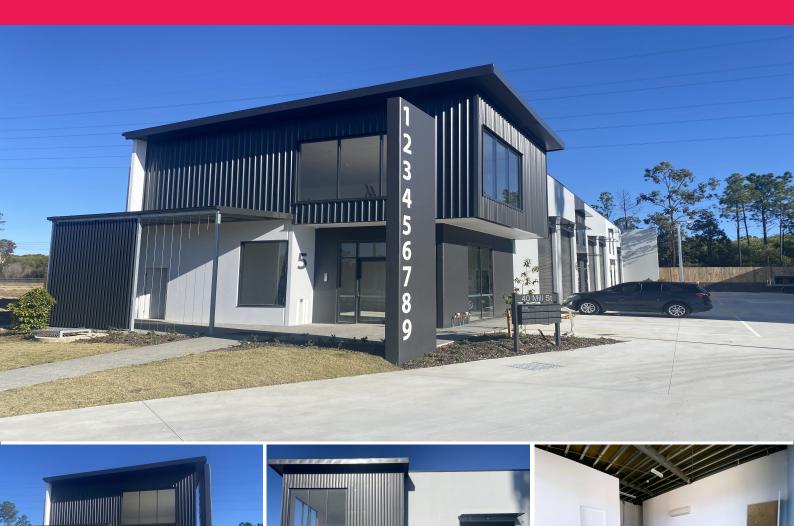

# Ray White.

5/38-40 Mill Street, Yarrabilba QLD 4207

### 202m2\* OFFICE SHOWROOM WITH WAREHOUSE

- ? Newley completed Industrial Warehouse
- ?  $128m2^*$  Ground floor (includes warehouse area) air-conditioned showroom with Epoxy floors
- ? 74m2\* Air-conditioned mezzanine office
- ? 3 Exclusive car parks with loading bay
- ? Located close to future Yarrabilba town center
- ? Private amenitie including Kitchenette and on-site shower
- ? Situated in the high growth SEQ Suburb of Yarrabilba
- ? Property zoned Light Industry
- ? 35\* mins to Brisbane 40\* mins to Gold Coast
- ? Security system installed throughout
- ? Additional street parking available
- ? Available to occupy immediately

Industrial

FOR LEASE

202sqm