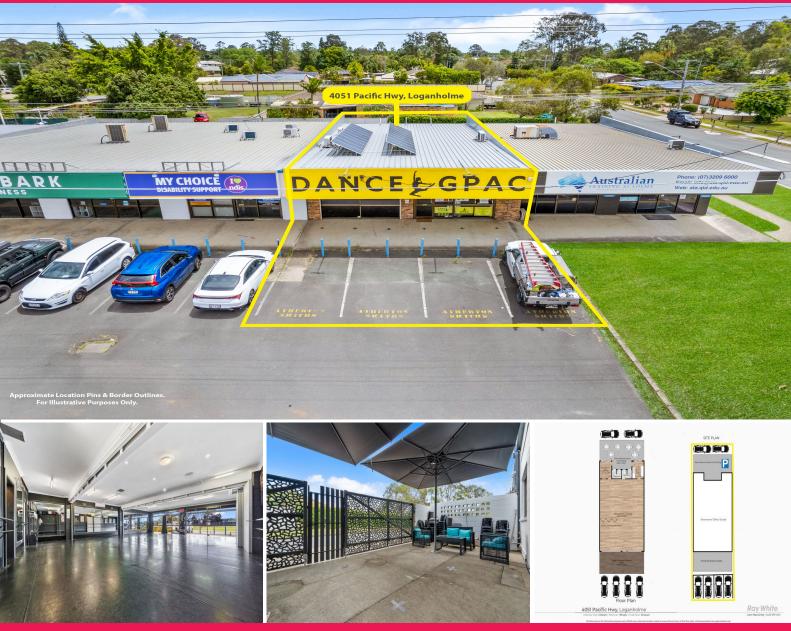

## 4051 Pacific Highway, Loganholme QLD 4129

## Freehold High Exposure Showroom on M1

This rare freehold modern showroom in a prime position on the Pacific Highway is available for Tenancy. The location, the features, amenities, and the versatility of this commercial asset are rarely available.

Features include:

- ? Freehold 143m2\* masonry Showroom/Retail on 304m2\* site
- ? Spacious Clear span/Open plan modern showroom and retail area
- ? Completely renovated with re-enforced ceilings
- ? Versatile Can be divided into two units with Dual Entries and Exits
- ? Rear enclosed outdoor area with gates- outdoor area doubles as car parks

This rare gem will be gone before you know it so ca

Showrooms/bulky Goods FOR LEASE

143sqm