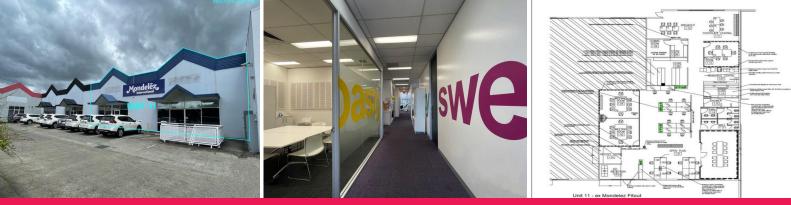

## 460 SQM IMMACULATE CORPORATE OFFICE WITH FITOUT

- ? Office / Showroom on ground floor 460sqm
- ? Immaculate corporate
- ? Full existing fit-out in place for easy and fast move in
- ? Generous reception, large boardroom, conference & meeting rooms
- $? \mbox{ Open plan with 20 workstations and dedicated printer room }$
- ? Three partitioned manager's offices
- ? Spacious lunchroom, Full kitchen and breakout room
- ? Dedicated server / communications room (fiber optic & NBN)
- ? 3 x Professionally sound-proof rooms
- ? Two climate controlled storage rooms
- ? Separate Male & Female amenities with showers & locker room
- ? Plentiful natural and electric lighting
- ? Ducted air-conditioning throughout
- ? Exclusive car parks i