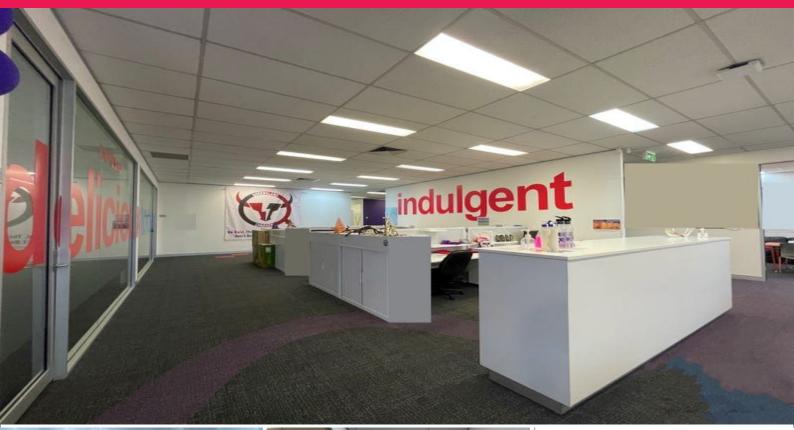

## 460 SQM IMMACULATE CORPORATE OFFICE WITH FITOUT

- ? Office / Showroom on ground floor 460sqm
- ? Immaculate corporate
- ? Full existing fit-out in place for easy and fast move in
- ? Generous reception, large boardroom, conference & meeting rooms
- $? \mbox{ Open plan with 20 workstations and dedicated printer room }$
- ? Three partitioned manager's offices
- ? Spacious lunchroom, Full kitchen and breakout room
- ? Dedicated server / communications room (fiber optic & NBN)
- ? 3 x Professionally sound-proof rooms
- ? Two climate controlled storage rooms
- ? Separate Male & Female amenities with showers & locker room
- ? Plentiful natural and electric lighting
- ? Ducted air-conditioning throughout
- ? Exclusive car parks i