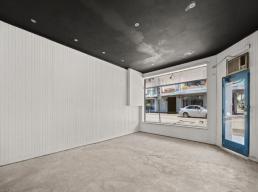

## **VERSATILE, ACCESSIBLE CORNER BUILDING WITH EXPOSURE!**

The property is coveneiently located on the busy corner of Wattletree Road and Tooronga Road. This retail gem offers exposure plus separate rear entry from Tooronga Road. Consisting of partitioned areas at the rear and a generous retail area at the front, along with access to the parking at the rear.

- ? Total land area | 489m2\*-
- ? Total building area | 76m2\*
- ? Single level corner building, with street frontage offering good exposure
- ? Previously operating as a pizza shop
- ? Natural gas & below ground grease trap
- ? Two (2) partitioned areas at rear may be used as offices
- ? Great natural light
- ? Ideal office/Retail S