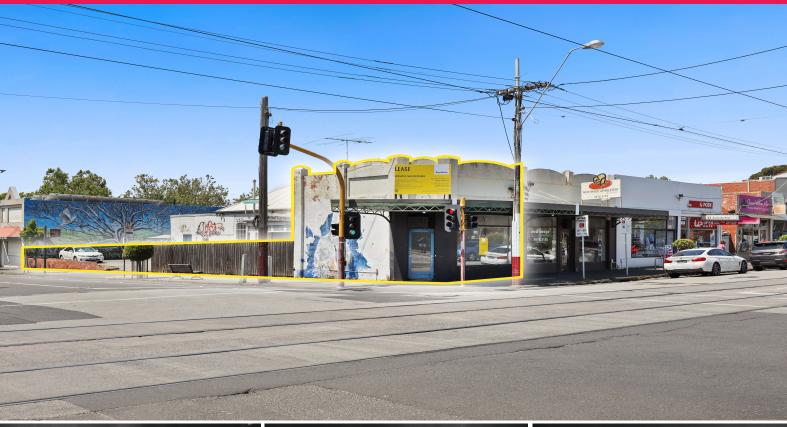

## Ray White.

277 Wattletree Road, Malvern East VIC 3145

## **VERSATILE, ACCESSIBLE CORNER BUILDING WITH EXPOSURE!**

The property is coveneiently located on the busy corner of Wattletree Road and Tooronga Road. This retail gem offers exposure plus separate rear entry from Tooronga Road. Consisting of partitioned areas at the rear and a generous retail area at the front, along with access to the parking at the rear.

- ? Total land area | 489m2\*-
- ? Total building area | 76m2\*
- ? Single level corner building, with street frontage offering good exposure
- ? Previously operating as a pizza shop
- ? Natural gas & below ground grease trap
- ? Two (2) partitioned areas at rear may be used as offices
- ? Great natural light
- ? Ideal office/Retail S