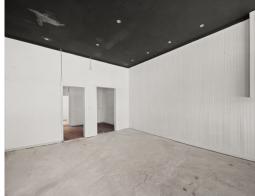

## **VERSATILE, ACCESSIBLE CORNER BUILDING WITH EXPOSURE!**

The property is coveneiently located on the busy corner of Wattletree Road and Tooronga Road. This retail gem offers exposure plus separate rear entry from Tooronga Road. Consisting of partitioned areas at the rear and a generous retail area at the front, along with access to the parking at the rear.

- ? Total land area | 489m2\*-
- ? Total building area | 76m2\*
- ? Single level corner building, with street frontage offering good exposure
- ? Previously operating as a pizza shop
- ? Natural gas & below ground grease trap
- ? Two (2) partitioned areas at rear may be used as offices
- ? Great natural light
- ? Ideal office/Retail S