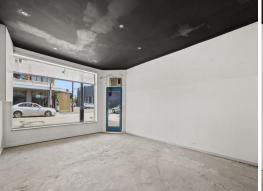

## **VERSATILE, ACCESSIBLE CORNER BUILDING WITH EXPOSURE!**

The property is coveneiently located on the busy corner of Wattletree Road and Tooronga Road. This retail gem offers exposure plus separate rear entry from Tooronga Road. Consisting of partitioned areas at the rear and a generous retail area at the front, along with access to the parking at the rear.

- ? Total land area | 489m2\*-
- ? Total building area | 76m2\*
- ? Single level corner building, with street frontage offering good exposure
- ? Previously operating as a pizza shop
- ? Natural gas & below ground grease trap
- ? Two (2) partitioned areas at rear may be used as offices
- ? Great natural light
- ? Ideal office/Retail S