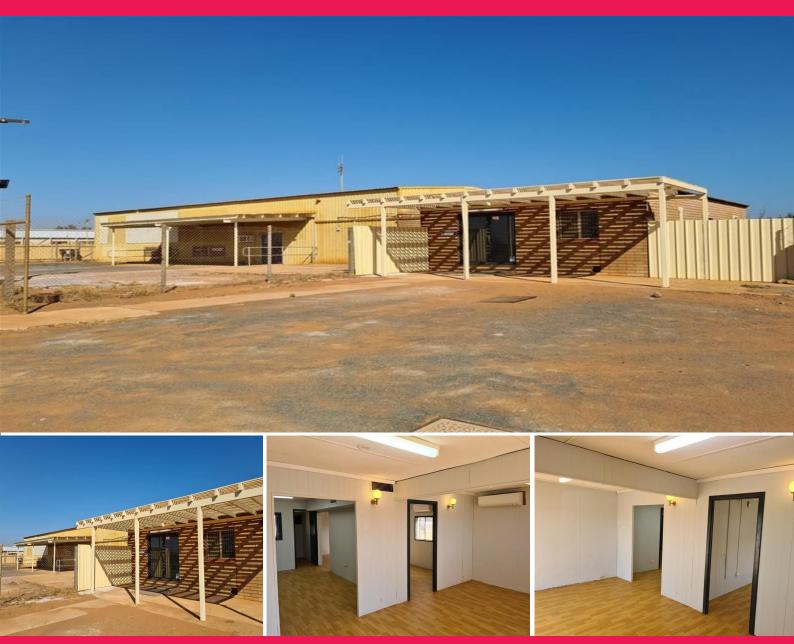

## **Workshop and Offices on Pardoo**

This 1311 sqm property is on the corner of Pardoo and Cajarina Road with excellent road frontage, allowing great visibility and accessibility for your business. The property has been designed to maximise the corner block, with the office and workshop set to the rear of the block.

The property comprises of 100 sqm of office space renovated just a no. of years ago, a 250 sqm workshop includes two additional, large air-conditioned offices, mezzanine, 3 phase power and plenty of shutters for ventilation.

Property features:

100 sqm (approx.) modern office space 250sqm (approx.) works

Industrial FOR LEASE