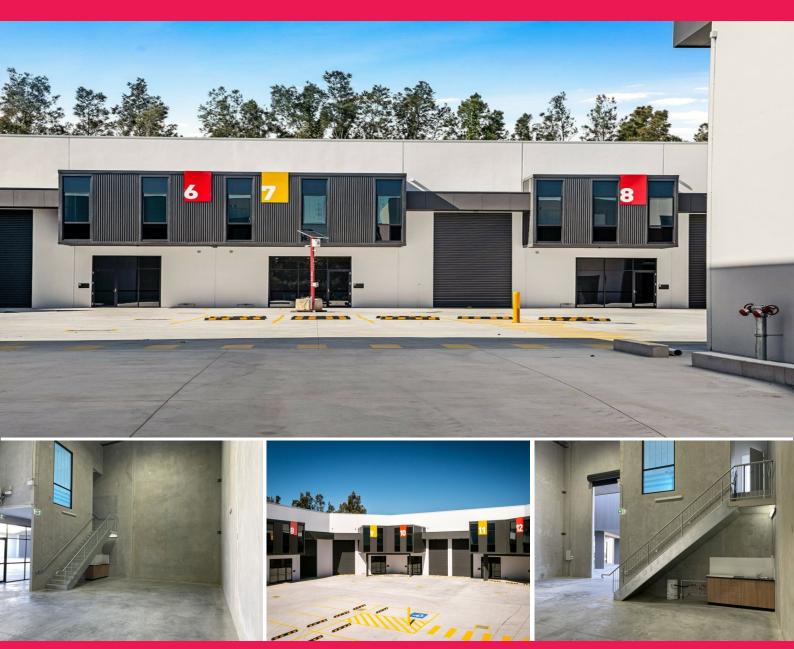

## **UNLOCK YOUR BUSINESS POTENTIAL!**

This exciting brand new business property in the flexible IN2 zoning has an incredible location and superb finishes, making it a unique and affordable option that you simply must consider for your business and as an investment! Approximately 179m2 set in the 'key' development!

The Key on Gavenlock has extra parking, better access, high clearance and a range of unit sizes that make it perfect for different types of businesses. This 179m2 (approx.) unit has 149 m2 (ground) plus 30m2 (office).