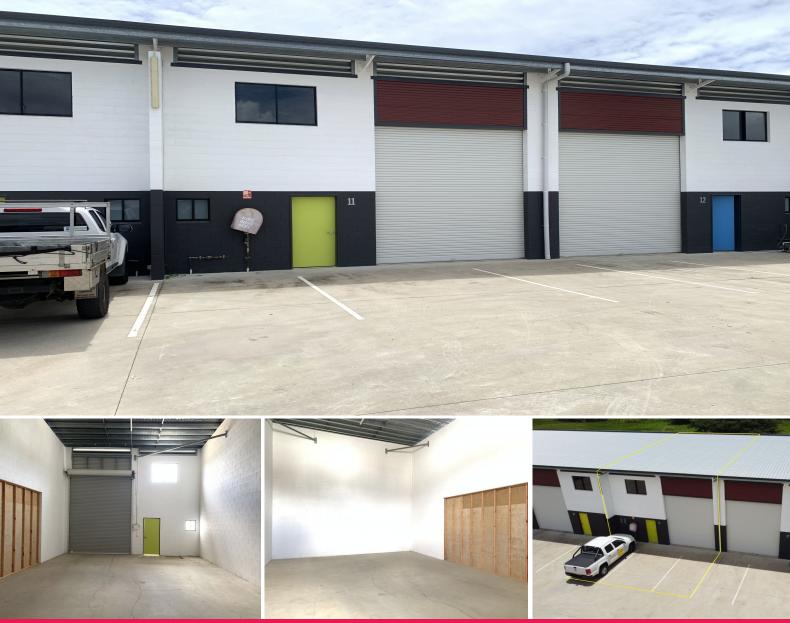

# WAREHOUSE | STORAGE | EDMONTON - For Lease

Warehouse for lease in this modern secured complex.

? 104 sqm in floor area

? Remote access high roller door

? Medium Impact Industry

? Secured site with three onsite parks allocated with separate PWD-allocated parks

? Onsite amenities in a common area

? Provision for amenities and legal height to install mezzanine within the tenancy

? 3-phase power to each unit 80 amps

? Ease of access onto the Bruce Highway

? Available to occupy now