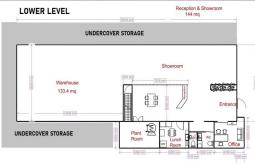

The building includes a ground floor with offices and a large showroom/warehouse. the mezzanine level is fully converted to airconditioned offices and a large outdoor balcony.

- + electric roller door to the warehouse high clearance
- + 6 car parking bays
- + Ground floor kitchen
- + Three Toilets, one with a shower
- + 3 Phase power