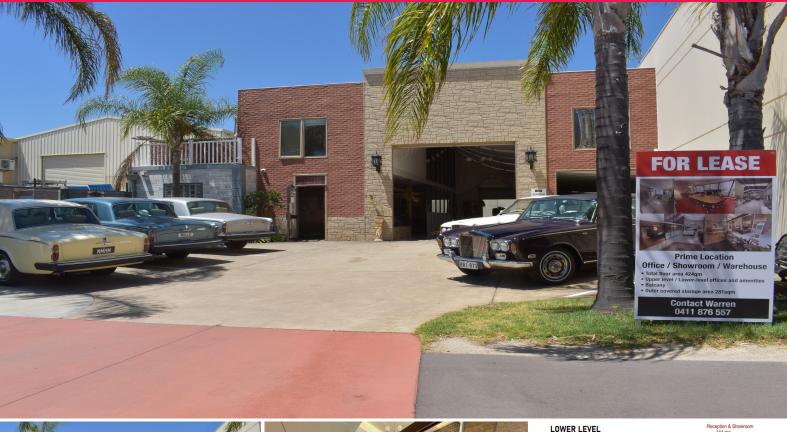

## 28 Holland St, Thebarton SA 5031

## Prime Location Office/Warehouse - Versatile, City Fringe Location

Phone enquiries - please quote property ID 30451.

Located In the premium inner western suburb of Thebarton, this 424 sqm office/warehouse sits on a 705 sqm block of land available for lease.

The building includes a ground floor with offices and a large showroom/warehouse. the mezzanine level is fully converted to airconditioned offices and a large outdoor balcony.

- + electric roller door to the warehouse high clearance
- + 6 car parking bays
- + Ground floor kitchen
- + Three Toilets, one with a shower
- + 3 Phase power

The property suits

Industrial

FOR LEASE

424sqm

No Agent Property

enquiries@noagentproperty.com.au