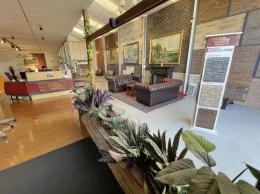

The building includes a ground floor with offices and a large showroom/warehouse. the mezzanine level is fully converted to airconditioned offices and a large outdoor balcony.

- + electric roller door to the warehouse high clearance
- + 6 car parking bays
- + Ground floor kitchen
- + Three Toilets, one with a shower
- + 3 Phase power