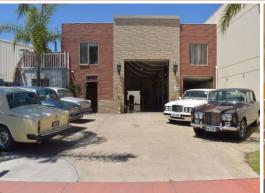

## Prime Location Office/Warehouse - Versatile, City Fringe Location

Phone enquiries - please quote property ID 30451.

Located In the premium inner western suburb of Thebarton, this 424 sqm office/warehouse sits on a 705 sqm block of land available for lease.

The building includes a ground floor with offices and a large showroom/warehouse. the mezzanine level is fully converted to airconditioned offices and a large outdoor balcony.

- + electric roller door to the warehouse high clearance
- + 6 car parking bays
- + Ground floor kitchen
- + Three Toilets, one with a shower
- + 3 Phase power