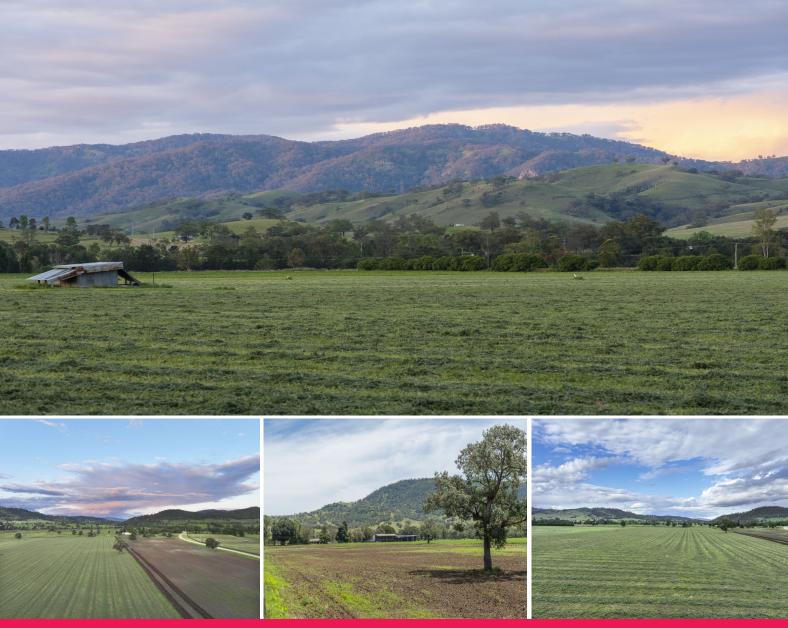

## 129 acres of prime agricultural land minutes from the township of Scone

Phone enquiries - please quote property ID 29974.

" Jersey Park" is being offered for sale for the first time in 120 years. This family-owned and operated property is located 10 kilometres east of Scone in the highly fertile Segenhoe Valley. It offers a productive mixed farming opportunity but is currently utilized for the production of lucerne hay, grain, and cattle fattening.