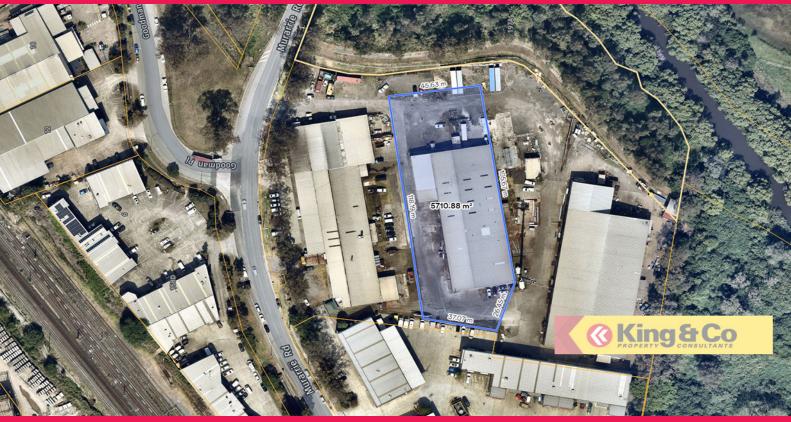

## Warehouse with Yard!

- To be refurbished Q2/ 2023
- 2,325sqm refurbished warehouse & 1,000sqm exclusive concrete hardstand  $\,$
- Excellent truck access via multiple roller doors
- Prime TradeCoast location

As exclusive agents, King & Co Property Consultants are pleased to present this opportunity to lease this refurbished 2,325sqm warehouse with an exclusive 1,000sqm concrete hardstand. Located in a prime Murarrie location adjacent to the Murarrie train station the property will provides excellent truck access via multiple roller doors. Due for completion in Qtr. 2 / 2023.