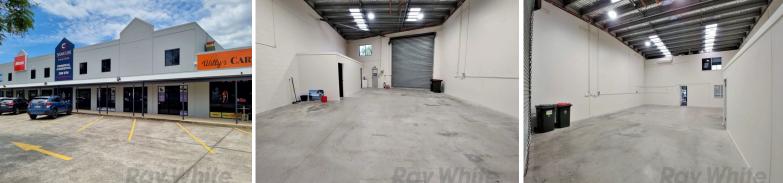

## 211sqm\* CANNON HILL INDUSTRIAL / OFFICE/ SHOWROOM

Situated at the front of a well presented complex, adjacent to a popular local Cafe is this 211sqm\* Industrial Strata unit that lends itself to many uses and benefits from direct exposure to high volumes of passing traffic. Features of the property include;

- 42sqm\* carpeted & ducted air-conditioned mezzanine level office
- 42sqm\* ground floor carpeted & air-conditioned showroom or additional office area
- 127sqm\* fully painted and air-conditioned warehouse
- Container height roller door access at the rear
- Three phase power
- Modern LED lighting & well presented unit
- LII Low impact industry zoning
- Ample car parking available on site
- Available the 1st of