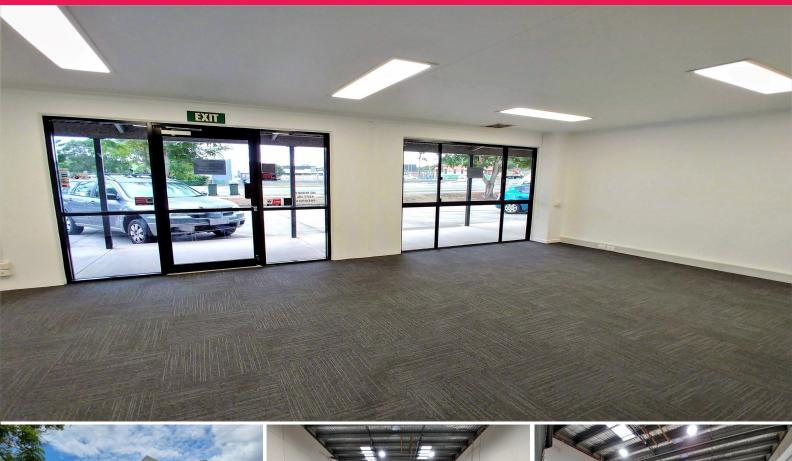

## 211sqm\* CANNON HILL INDUSTRIAL / OFFICE/ SHOWROOM

Situated at the front of a well presented complex, adjacent to a popular local Cafe is this 211sqm\* Industrial Strata unit that lends itself to many uses and benefits from direct exposure to high volumes of passing traffic. Features of the property include;

- 42sqm\* carpeted & ducted air-conditioned mezzanine level office
- 42sqm\* ground floor carpeted & air-conditioned showroom or additional office area
- 127sqm\* fully painted and air-conditioned warehouse
- Container height roller door access at the rear
- Three phase power
- Modern LED lighting & well presented unit
- LII Low impact industry zoning
- Ample car parking available on site
- Available the 1st of