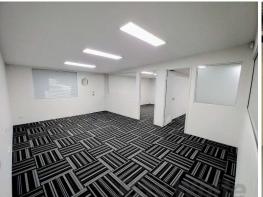

The property features:

- Recently refurbished with LED lighting throughout
- Fully sealed, clean warehouse space
- Fully fitted office space with multiple partitioned offices, meeting rooms, open plan area etc
- 3 phase power supply
- 199sqm\* office
- 117sqm\* fully sealed warehouse
- Container height roll