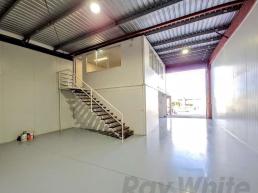

The property features:

- Recently refurbished with LED lighting throughout
- Fully sealed, clean warehouse space
- Fully fitted office space with multiple partitioned offices, meeting rooms, open plan area etc
- 3 phase power supply
- 199sqm\* office
- 117sqm\* fully sealed warehouse
- Container height roll