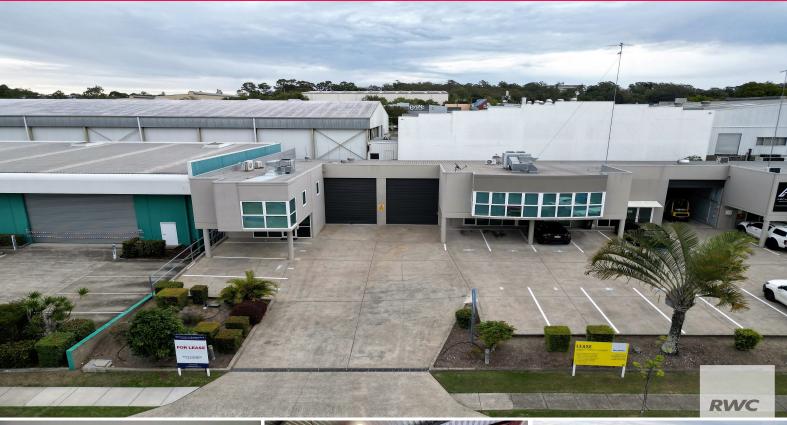

### For Lease: 301sqm\* MANSFIELD OFFICE/ WAREHOUSE

Ray White Commercial is pleased to present this unit for lease. Located in the highly sought after Mansfield Industrial Precinct, this property will be appealing to a variety of businesses. Photos don't do this unit justice so arrange your inspection today!

The property features:

- Recently refurbished with LED lighting throughout
- Fully sealed, clean warehouse space
- Fully fitted office space with multiple partitioned offices, meeting rooms, open plan area etc
- 3 phase power supply
- 199sqm\* office
- 117sqm\* fully sealed warehouse
- Container height roll

Offices
FOR LEASE
Contact Agent

301sqm