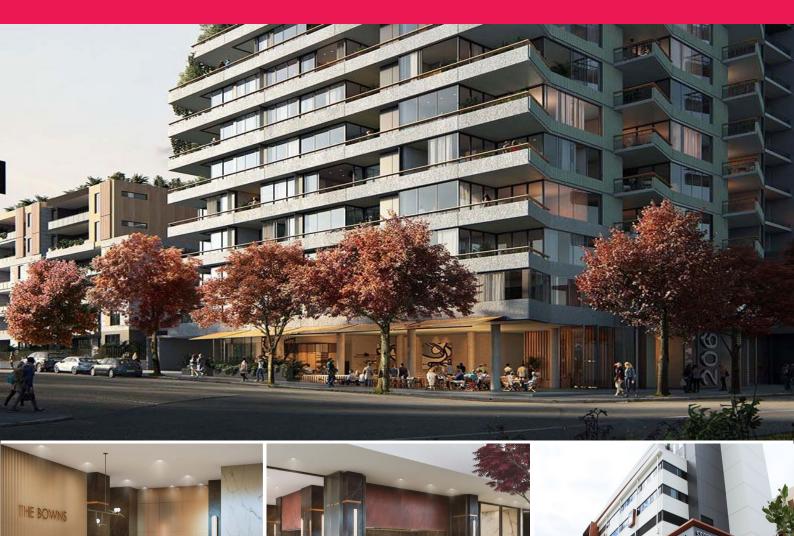

## 206-214 Railway Parade, Kogarah NSW 2217

## **RETAIL/COMMERCIAL IN KOGARAH VILLAGE AND MEDICAL HUB**

Located on the corner of Bowns Road and Railway Parade, the property is on a highly exposed corner position facing the Illawarra Railway line which has direct access from Wollongong to Sydney CBD. In walking distance to Kogarah & Carlton Railway stations, the property is in close proximity to Kogarah Village and St George Hospital, St George Private Hospital, Kogarah Hospital, Net Strata Jubilee Oval (Kogarah Oval) and some of the best public and private schools in Sydney.

Ground Floor

- ? Areas from 100sqm to whole floor 250sqm approx.
- ? Includes A Huge Wrap Around Terrace Area
- ? Provision for Grease Trap & Exhaust
- ? Excellent Parking Rat

1412

Christian Cirillo 0434537009 ccirillo@rhc.com.au