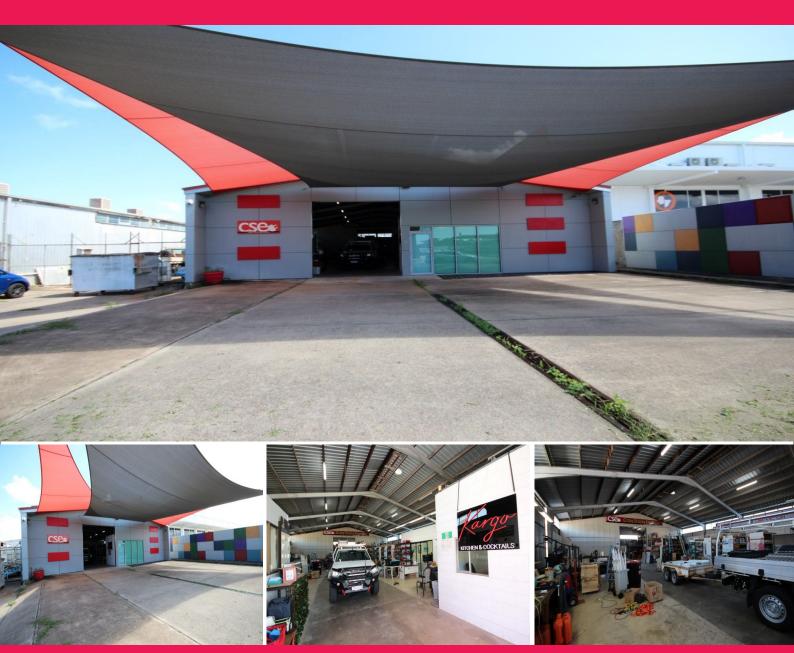

## **Well Presented High Clearance Warehouse**

Ray White Commercial is pleased to present this freestanding, high clearance office and warehouse for lease.

Located in the heart of Aitkenvale's commercial precinct, this warehouse would suit a wide range of businesses.

Features include:

- 500m2 of floor area
- Staff room with kitchenette
- Reception with waiting area
- Private office
- Multiple roller/sliding door access
- Amenities including s

Industrial FOR LEASE

500sqm