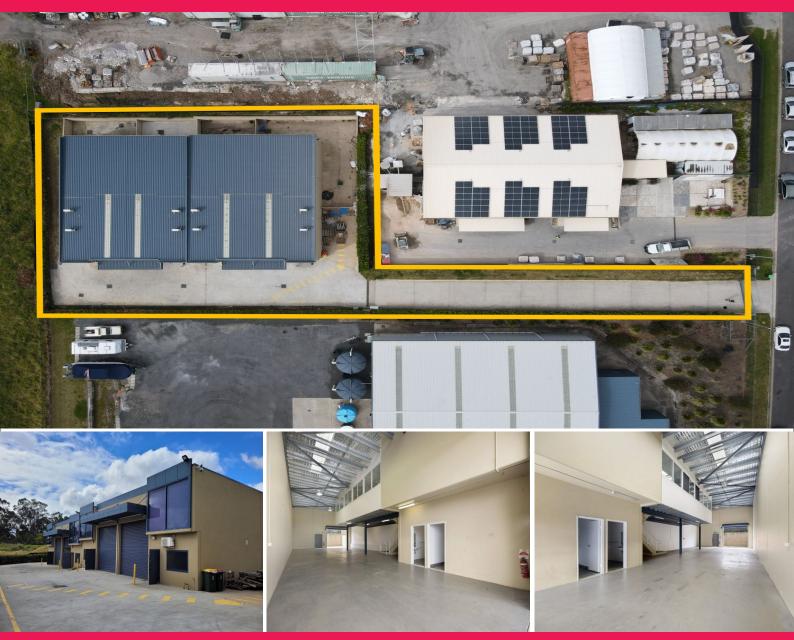

# Four Industrial Units all 244m?\* For Lease

This property is located on the fringe of the booming Appin township, only 15 minutes to all essential services and amenities of the Campbelltown CBD. Appin is part of the South Western Sydney growth corridor and is ideally positioned to the Hume, M5 and M7 Motorways.

? Four (4) units available being 244m?\* each

- ? Full height concrete panel construction
- ? Access to each unit via a container height roller shutter door
- ? Ground level amenities and mezzanine level offices
- ? Rear yard with roller shutter door access
- ? Available March 2024