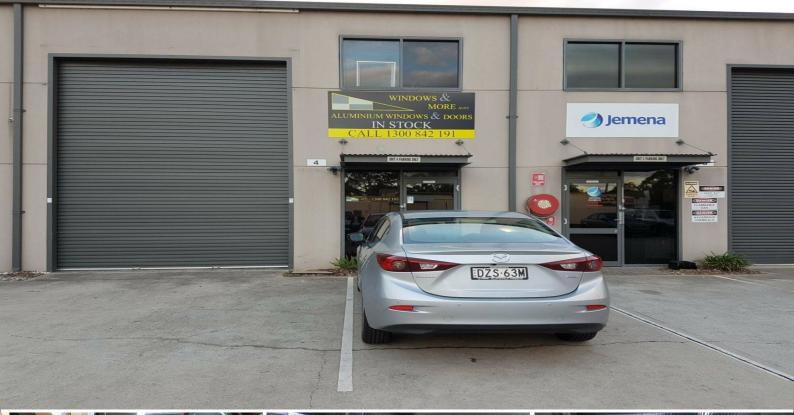

## ACCESS, HEIGHT AND PARKING

This awesome factory unit has a high and wide roller door for great access, plenty of parking and is 161 m2 (approx.) including a small mezzanine.

Tidy and with quality amenities, this unit has that 'extra little' something at a great price in a central location. Minutes from Tuggerah Railway Station, Westfield Tuggerah and the Sydney to Newcastle M1 Motorway.

Owner has agreed to accept a GROSS rent so there are no outgoings on top of this rent!

CALL NOW AND INSPECT NOW!!

Industrial FOR LEASE

161sqm

L.R.E.Rob Bose Τу Blanch 0421 645 961 Phincipalker.com.au

+61 412 846 273 Robert.Bose@au.knightfrank.com