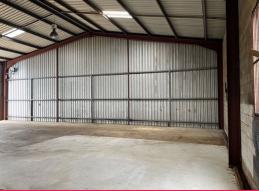

Key features of this tenancy include;

- Approx. 233sqm
- High clearance sliding door
- 3-phase power
- Good street parking
- Wide driveway for large vehicles
- Popular industrial location
- \*GST and/or outgoings