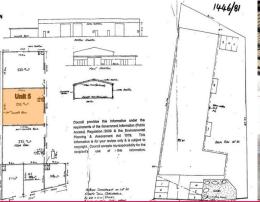

Unit 5/10 O'keefe Drive, Coffs Harbour NSW 2450

Key features of this tenancy include;

- Approx. 233sqm
- High clearance sliding door
- 3-phase power
- Good street parking
- Wide driveway for large vehicles
- Popular industrial location
- \*GST and/or outgoings