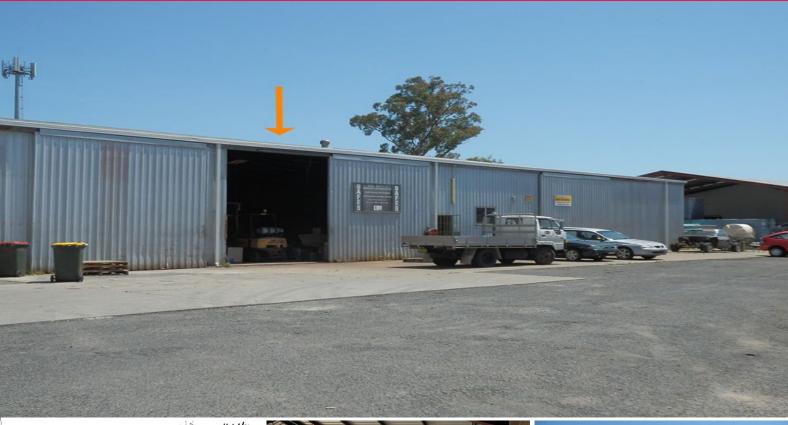

## **GREAT VALUE INDUSTRIAL UNIT**

Conveniently located within the Cook Drive Industrial Precinct within close proximity to Bunnings and only minutes to the Coffs CBD via the Pacific Highway, this industrial unit presents a prime location for a range of businesses.

Key features of this tenancy include;

- Approx. 233sqm
- High clearance sliding door
- 3-phase power
- Good street parking
- Wide driveway for large vehicles
- Popular industrial location
- \*GST and/or outgoings