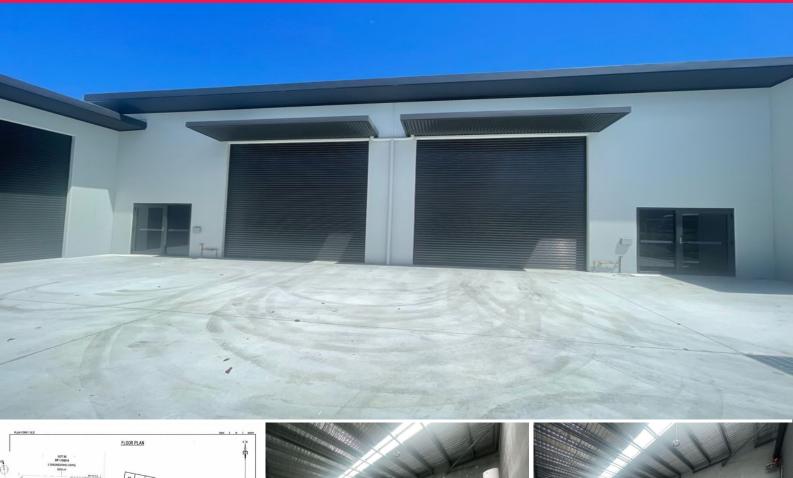

## **TENANTED INVESTMENT IN PRIME, HIGH-DEMAND LOCATION!**

Unit 6 (Lot 16) has a lease over the property which expires 9/12/2025 which provides for the tenant pays all strata levies, council rates plus their own water and utilities.

Located in Coffs Harbour's premier industrial estate, less than 1000m\* from the Pacific Highway and within close proximity to the Airport, CBD, international sport stadium, university and hospital...

The estate has 24 hour B-Double access and wide streets with multiple access points to the Pacific Highway.

The complex enjoys the benefit of circular, dual drive-way access wi

Industrial FOR SALE

113sqm