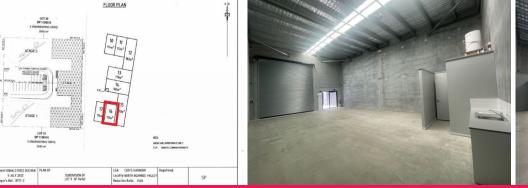

## **TENANTED INVESTMENT IN PRIME, HIGH-DEMAND LOCATION!**

Unit 6 (Lot 16) has a lease over the property which expires 9/12/2025 which provides for the tenant pays all strata levies, council rates plus their own water and utilities.

Located in Coffs Harbour's premier industrial estate, less than 1000m\* from the Pacific Highway and within close proximity to the Airport, CBD, international sport stadium, university and hospital...

The estate has 24 hour B-Double access and wide streets with multiple access points to the Pacific Highway.

The complex enjoys the benefit of circular, dual drive-way access wi

Industrial FOR SALE

113sqm