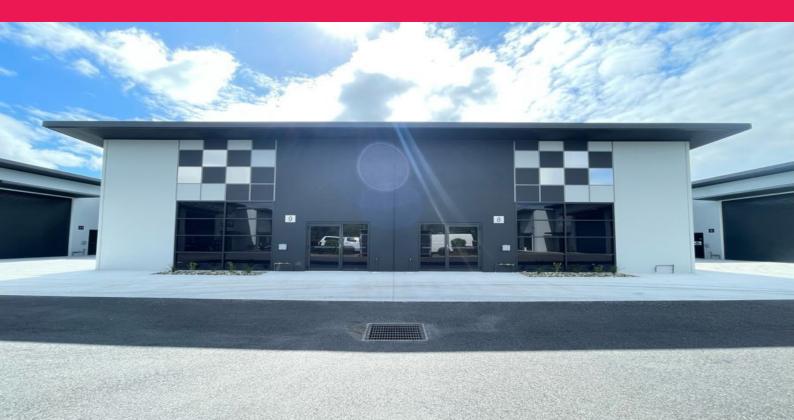

## Front Unit of Stage 3 - Brand New - High-clearance Strata Unit

Located at the front of STAGE 3 of the modern complex positioned at 3-5 Engineering Drive ... Unit 8 (Lot 14) provides a great looking front facade, generous glazed entry and wide and high electric roller door...

The complex enjoys the benefit of circular drive-way with a large central, shared carpark.

This is a high-clearance unit within a complex of mostly owner-occupiers - meaning the complex is very well maintained and kept looking its best at all times.

Approx. 165m2 - Unit 8 (Lot 14) presents a great option for both own

Industrial FOR SALE

165sqm

**Cherie Parik** 0423 369 999 cherie@yourcps.com.au,a+2605\_100613