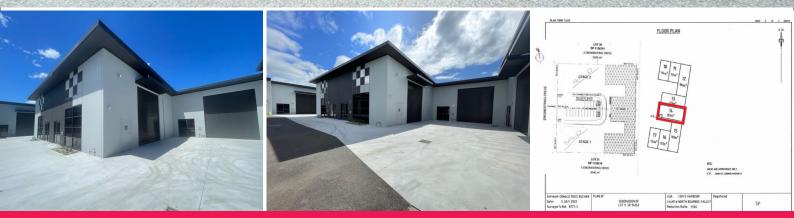

## Front Unit of Stage 3 - Brand New - High-clearance Strata Unit

Located at the front of STAGE 3 of the modern complex positioned at 3-5 Engineering Drive ... Unit 8 (Lot 14) provides a great looking front facade, generous glazed entry and wide and high electric roller door...

The complex enjoys the benefit of circular drive-way with a large central, shared carpark.

This is a high-clearance unit within a complex of mostly owner-occupiers - meaning the complex is very well maintained and kept looking its best at all times.

Approx. 165m2 - Unit 8 (Lot 14) presents a great option for both own

Industrial FOR SALE

165sqm

**Cherie Parik** 0423 369 999 cherie@yourcps.com.au,a+2605\_100613