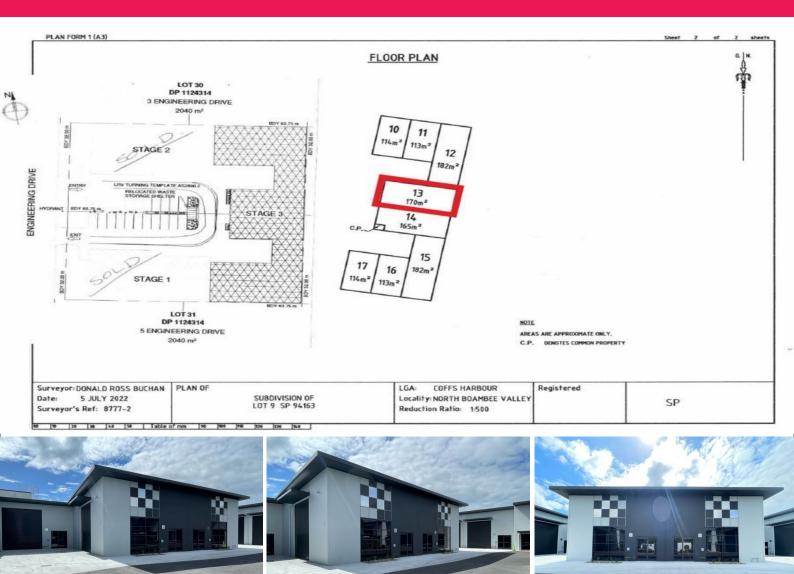

## **BRAND NEW!** Concrete tilt panel in premier industrial estate...

Unit 9 (Lot 13)/3-5 Engineering Drive is brand new to the market.

Completed late December 2022, be the first to move into this large, high-clearance modern strata unit which enjoys a large, shared central carpark and great signage exposure for your business...

## Industrial FOR SALE

170sqm

Cherie Parik 0423 369 999 cherie@yourcps.com.au,a+2605\_100613