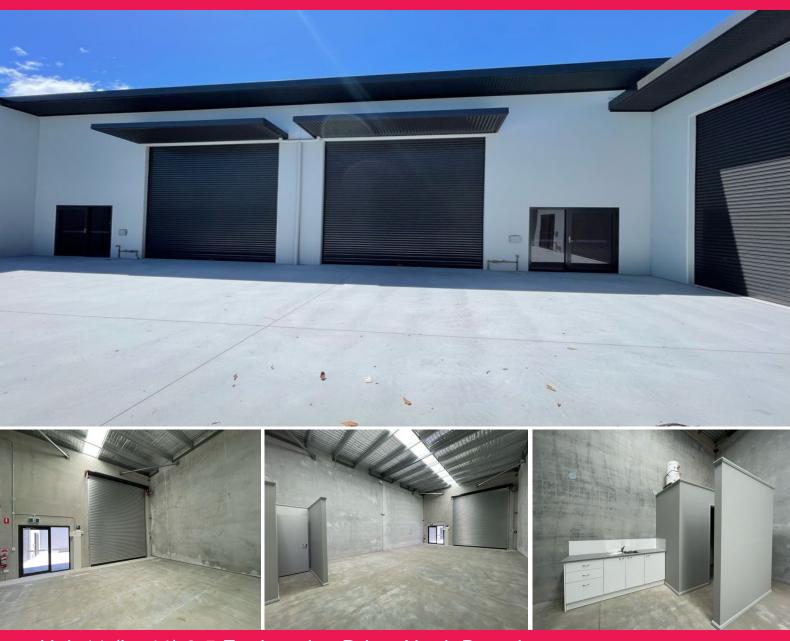

## Easy access to Pacific Highway and close proximity\* to Coffs Harbour CBD...

Approx. 113m2 - Unit 11 (Lot 11) presents an affordable high-clearance concrete tilt panel strata unit in Coffs Harbour's premier industrial estate...

Easy access to Pacific Highway and wide streets (B-Double Access) - the Isles Industrial Estate is well known as the premier estate on the Coffs Coast...

The complex is mostly owner-occupied, ensuring it is well maintained