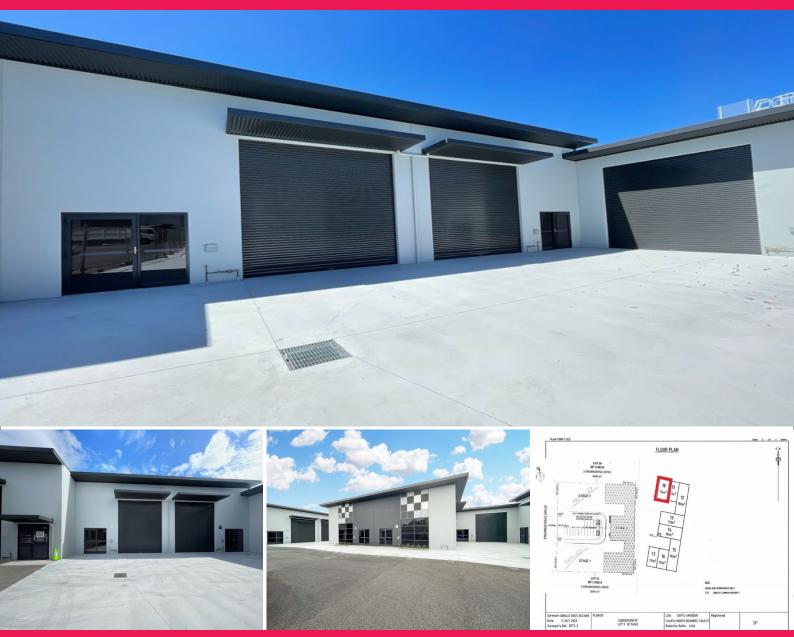

## Vaite12N5W194305 Engineering Drive, North Boambee

## Brand New Building - Great Location - Awesome Value for Money...

Unit 12 (Lot 10) is located in Coffs Harbour's premier industrial estate, less than 1000m\* from the Pacific Highway and within close proximity to the airport, CBD, university and hospital...

The estate has 24 hour B-Double access and wide streets with multiple access points to the Pacific Highway.

The new Coffs Harbour by-pass southern on/off ramp will be positioned very close to this complex for future convenience.

- High internal clearance

This unit is also available to lease - please see s

Industrial FOR SALE

114sqm