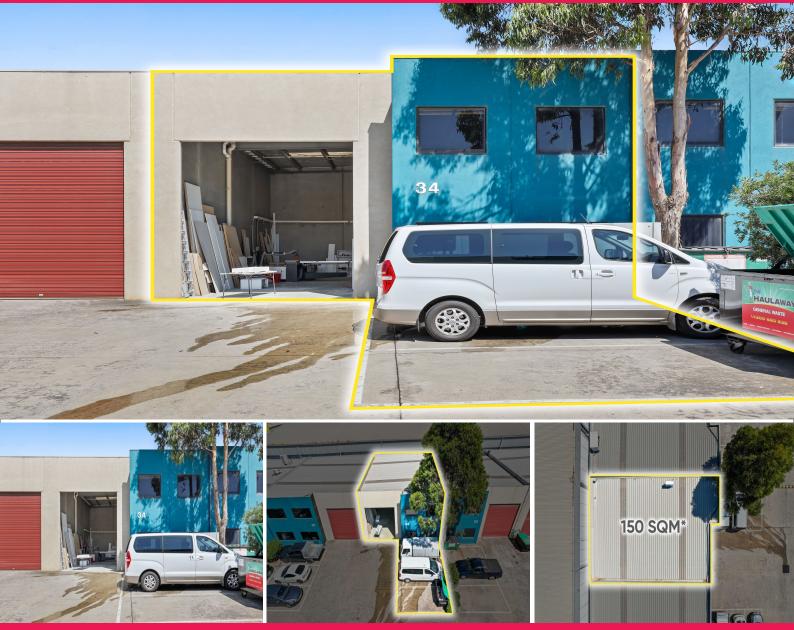

Property Features:

- ? Total building area | 150m2\*
- ? Including ground floor partitioned office | 28m2\*
- ? Container high roller door, 3 phase power provision, High Bay Lights
- ? Amenities | Kitchenette & disabled toilet
- ? Three (3) car spaces on-title
- ? Industrial 1 Zone (IN1Z)
- ? Tenant on month to mo

Industrial FOR SALE

150sqm